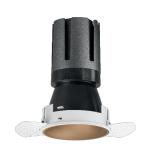

### Nemo TL Comfort

RTT22412DA - Trimless + Matt Bronze Reflector - 15 W - 1450 lumen / 4000 K / CRI >90

#### **DESCRIPTION**

Nemo TL is the trimless series of the Nemo family designed for installations in plasterboard false ceilings with no visible edge. Models up to 24W are equipped with a pre-drilled fixed frame for direct fixing of the luminaire to the false ceiling; The 33W and 42W models are equipped with height-adjustable fixing frame. Nemo TL Comfort is the solution for installations with maximum visual comfort; thanks to its 48  $^\circ$  cut off, the TL Comfort version of the Nemo series guarantees maximum control of direct glare. The lighting modules are all equipped with the latest generation of LEDs (CRI> 90 and SDCM <3). The interchangeable secondary reflectors are available in four different satin finishes and allow you to aesthetically characterize the system even after the first installation without changing the lighting performance. The safety cable supplied prevents accidental drops and the "fast plug" connection system to the driver allows quick and safe installation.

#### PRODUCTS CHARACTERISTICS

trimless recessed installation type material Aluminum Color Matt bronze 15 W Power Lumen output - Full emission 1436 lm 96 lm/W Efficacy Ø 71 mm. Diameter **Dimensions** h 130 mm. 0,33 kg. net weight