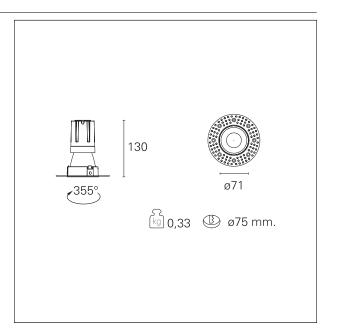

#### PRODUCTS CHARACTERISTICS

trimless recessed installation type material Aluminum Color Matt bronze 15 W Power Lumen output - Full emission 1436 lm 96 lm/W Efficacy Ø 71 mm. Diameter **Dimensions** h 130 mm. 0,33 kg. net weight

#### **HOLE RECESS DIMENSIONS**

hole recess diameter Ø 75 mm.