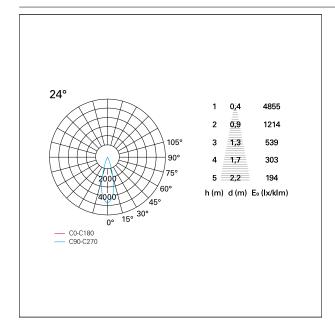

ameter Ø 75 mm.

#### **ENERGY CLASSIFICATION**





The lamps cannot be changed in the luminaire.

## LED SOURCE DETAILS

led source typeCoB LedLED brandBridgeluxLED current350 mALED voltage36 V

Service lifetime L80 / B20 - 50.000 h.

Light temperature 4000 K
CRI CRI >90
SDCM <3

#### **DRIVER CHARACTERISTICS**

driver DALI
Power factor > 0,9

Operating temperature -20°C ÷ 45°C

#### LIGHTING DETAILS

emission rotationally symmetrical



# Nemo TL Comfort

RTT22412DA - Trimless + Matt Bronze Reflector - 15 W - 1450 lumen / 4000 K / CRI >90

| luminous effect     | flood       |
|---------------------|-------------|
| optic               | <b>24</b> ° |
| Beam angle - direct | 24°         |
| UGR                 | ≤ 17        |
| Cut Hood            | 48°         |

#### **PHOTOMETRIC**