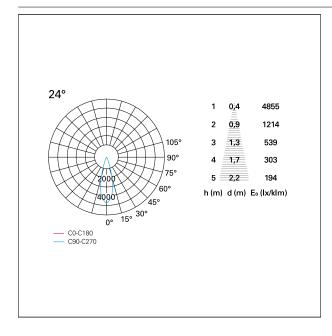

### LIGHTING DETAILS

emission rotationally symmetrical

# Nemo TL Comfort

RTT22411 - Trimless + Matt Bronze Reflector - 15 W - 1450 lumen / 3000 K / CRI >90

| luminous effect     | flood       |
|---------------------|-------------|
| optic               | <b>24</b> ° |
| Beam angle - direct | 24°         |
| UGR                 | ≤ 17        |
| Cut Hood            | 48°         |

#### **PHOTOMETRIC**