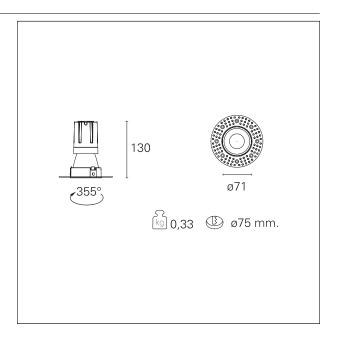

#### PRODUCTS CHARACTERISTICS

trimless recessed installation type material Aluminum Color Matt bronze 15 W Power Lumen output - Full emission 1398 lm 93 lm/W Efficacy Ø 71 mm. Diameter **Dimensions** h 130 mm. 0,33 kg. net weight

### **HOLE RECESS DIMENSIONS**

hole recess diameter Ø 75 mm.