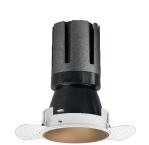

### Nemo TL Comfort

RTT22411 - Trimless + Matt Bronze Reflector - 15 W - 1450 lumen / 3000 K / CRI >90

#### **DESCRIPTION**

Nemo TL is the trimless series of the Nemo family designed for installations in plasterboard false ceilings with no visible edge. Models up to 24W are equipped with a pre-drilled fixed frame for direct fixing of the luminaire to the false ceiling; The 33W and 42W models are equipped with height-adjustable fixing frame. Nemo TL Comfort is the solution for installations with maximum visual comfort; thanks to its 48  $^{\circ}$  cut off, the TL Comfort version of the Nemo series guarantees maximum control of direct glare. The lighting modules are all equipped with the latest generation of LEDs (CRI> 90 and SDCM <3). The interchangeable secondary reflectors are available in four different satin finishes and allow you to aesthetically characterize the system even after the first installation without changing the lighting performance. The safety cable supplied prevents accidental drops and the "fast plug" connection system to the driver allows quick and safe installation.

#### PRODUCTS CHARACTERISTICS

trimless recessed installation type material Aluminum Color Matt bronze 15 W Power Lumen output - Full emission 1398 lm 93 lm/W Efficacy Ø 71 mm. Diameter **Dimensions** h 130 mm. 0,33 kg. net weight