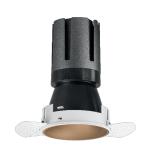

### Nemo TL Comfort

RTT22411DM - Trimless + Matt Bronze Reflector - 15 W - 1450 lumen / 3000 K / CRI >90

#### **DESCRIPTION**

Nemo TL is the trimless series of the Nemo family designed for installations in plasterboard false ceilings with no visible edge. Models up to 24W are equipped with a pre-drilled fixed frame for direct fixing of the luminaire to the false ceiling; The 33W and 42W models are equipped with height-adjustable fixing frame. Nemo TL Comfort is the solution for installations with maximum visual comfort; thanks to its 48 ° cut off, the TL Comfort version of the Nemo series guarantees maximum control of direct glare. The lighting modules are all equipped with the latest generation of LEDs (CRI> 90 and SDCM <3). The interchangeable secondary reflectors are available in four different satin finishes and allow you to aesthetically characterize the system even after the first installation without changing the lighting performance. The safety cable supplied prevents accidental drops and the "fast plug" connection system to the driver allows quick and safe installation.

#### PRODUCTS CHARACTERISTICS

trimless recessed installation type material **Aluminum** Color Matt bronze 15 W Power Lumen output - Full emission 1398 lm 93 lm/W Efficacy Ø 71 mm. Diameter **Dimensions** h 130 mm.