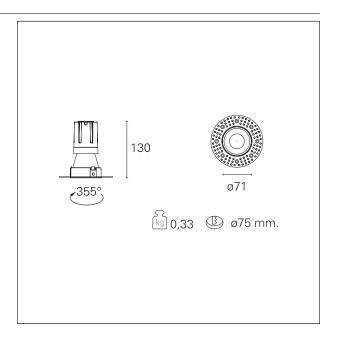

#### PRODUCTS CHARACTERISTICS

trimless recessed installation type material **Aluminum** Color Matt bronze 15 W Power Lumen output - Full emission 1398 lm 93 lm/W Efficacy Ø 71 mm. Diameter **Dimensions** h 130 mm.

# **ELECTRICAL CHARACTERISTICS**

 feeding
 220÷240 V

 driver
 1...10V / Push

 Insulation class
 Class II

net weight

0,33 kg.

# **HOLE RECESS DIMENSIONS**

hole recess diameter Ø 75 mm.