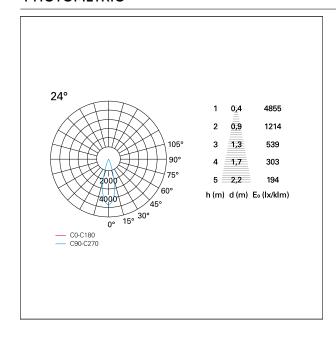

75 mm.

#### **ENERGY CLASSIFICATION**





The lamps cannot be changed in the luminaire.

# LED SOURCE DETAILS

led source typeCoB LedLED brandBridgeluxLED current350 mALED voltage36 V

Service lifetime L80 / B20 - 50.000 h.

Light temperature 3000 K
CRI CRI >90
SDCM <3

#### **DRIVER CHARACTERISTICS**

driver 1...10V / Push
Power factor > 0,9

Operating temperature -20°C ÷ 45°C

#### LIGHTING DETAILS

emission rotationally symmetrical



# Nemo TL Comfort

RTT22411DM - Trimless + Matt Bronze Reflector - 15 W - 1450 lumen / 3000 K / CRI >90

| luminous effect     | flood       |
|---------------------|-------------|
| optic               | <b>24</b> ° |
| Beam angle - direct | 24°         |
| UGR                 | ≤ 17        |
| Cut Hood            | 48°         |

#### **PHOTOMETRIC**