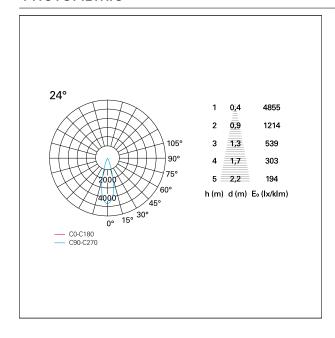

iameter Ø 75 mm.

#### **ENERGY CLASSIFICATION**





The lamps cannot be changed in the luminaire.

## LED SOURCE DETAILS

led source typeCoB LedLED brandBridgeluxLED current350 mALED voltage36 V

Service lifetime L80 / B20 - 50.000 h.

Light temperature 3000 K
CRI CRI >90
SDCM <3

#### **DRIVER CHARACTERISTICS**

driver DALI
Power factor > 0,9
Operating temperature -20°C ÷ 45°C

#### LIGHTING DETAILS

emission rotationally symmetrical



# Nemo TL Comfort

RTT22411DA - Trimless + Matt Bronze Reflector - 15 W - 1450 lumen / 3000 K / CRI >90

| luminous effect     | flood       |
|---------------------|-------------|
| optic               | <b>24°</b>  |
| Beam angle - direct | <b>24</b> ° |
| UGR                 | ≤ 17        |
| Cut Hood            | 48°         |

#### **PHOTOMETRIC**