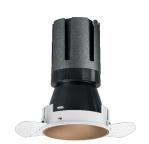

### Nemo TL Comfort

RTT22411DA - Trimless + Matt Bronze Reflector - 15 W - 1450 lumen / 3000 K / CRI >90

#### **DESCRIPTION**

Nemo TL is the trimless series of the Nemo family designed for installations in plasterboard false ceilings with no visible edge. Models up to 24W are equipped with a pre-drilled fixed frame for direct fixing of the luminaire to the false ceiling; The 33W and 42W models are equipped with height-adjustable fixing frame. Nemo TL Comfort is the solution for installations with maximum visual comfort; thanks to its 48  $^\circ$  cut off, the TL Comfort version of the Nemo series guarantees maximum control of direct glare. The lighting modules are all equipped with the latest generation of LEDs (CRI> 90 and SDCM <3). The interchangeable secondary reflectors are available in four different satin finishes and allow you to aesthetically characterize the system even after the first installation without changing the lighting performance. The safety cable supplied prevents accidental drops and the "fast plug" connection system to the driver allows quick and safe installation.