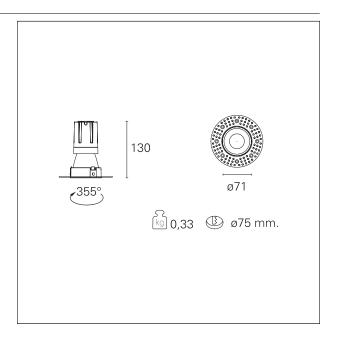

#### PRODUCTS CHARACTERISTICS

trimless recessed installation type material Aluminum Color Matt bronze 15 W Power Lumen output - Full emission 1398 lm 93 lm/W Efficacy Ø 71 mm. Diameter **Dimensions** h 130 mm. 0,33 kg. net weight

#### **HOLE RECESS DIMENSIONS**

hole recess diameter Ø 75 mm.