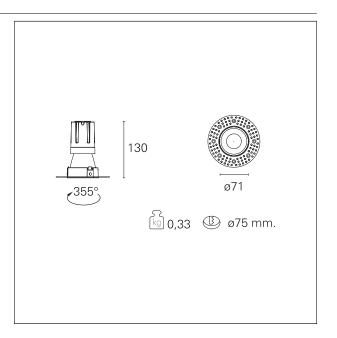

#### PRODUCTS CHARACTERISTICS

trimless recessed installation type material Aluminum Color Matt bronze 15 W Power Lumen output - Full emission 1430 lm 95 lm/W Efficacy Ø 71 mm. Diameter **Dimensions** h 130 mm. net weight 0,33 kg.

#### **HOLE RECESS DIMENSIONS**

hole recess diameter Ø 75 mm.