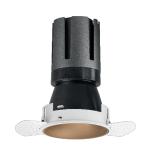

### Nemo TL Comfort

RTT22410 - Trimless + Matt Bronze Reflector - 15 W - 1450 lumen / 4000 K / CRI >90

#### PRODUCTS CHARACTERISTICS

trimless recessed installation type material Aluminum Color Matt bronze 15 W Power Lumen output - Full emission 1430 lm 95 lm/W Efficacy Ø 71 mm. Diameter **Dimensions** h 130 mm. net weight 0,33 kg.