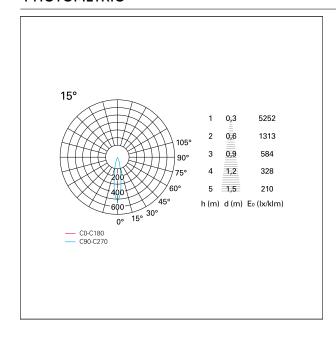

**HOLE RECESS DIMENSIONS**

hole recess diameter Ø 75 mm.

#### **ENERGY CLASSIFICATION**





The lamps cannot be changed in the luminaire.

## LED SOURCE DETAILS

led source typeCoB LedLED brandBridgeluxLED current350 mALED voltage36 V

Service lifetime L80 / B20 - 50.000 h.

Light temperature 4000 K
CRI CRI >90
SDCM <3

#### **DRIVER CHARACTERISTICS**

driver On÷Off

Power factor > 0,9

Operating temperature -20°C ÷ 45°C

#### LIGHTING DETAILS

emission rotationally symmetrical



# Nemo TL Comfort

RTT22410 - Trimless + Matt Bronze Reflector - 15 W - 1450 lumen / 4000 K / CRI >90

| luminous effect     | spot |
|---------------------|------|
| optic               | 15°  |
| Beam angle - direct | 15°  |
| UGR                 | ≤ 17 |
| Cut Hood            | 48°  |

## **PHOTOMETRIC**