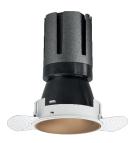

# Nemo TL Comfort

RTT22410PD - Trimless + Matt Bronze Reflector - 15 W - 1450 lumen / 4000 K / CRI >90

#### DESCRIPTION

Nemo TL is the trimless series of the Nemo family designed for installations in plasterboard false ceilings with no visible edge. Models up to 24W are equipped with a pre-drilled fixed frame for direct fixing of the luminaire to the false ceiling; The 33W and 42W models are equipped with height-adjustable fixing frame. Nemo TL Comfort is the solution for installations with maximum visual comfort; thanks to its 48 ° cut off, the TL Comfort version of the Nemo series guarantees maximum control of direct glare. The lighting modules are all equipped with the latest generation of LEDs (CRI> 90 and SDCM <3). The interchangeable secondary reflectors are available in four different satin finishes and allow you to aesthetically characterize the system even after the first installation without changing the lighting performance. The safety cable supplied prevents accidental drops and the "fast plug" connection system to the driver allows quick and safe installation.

#### **PRODUCTS CHARACTERISTICS**

| installation type            | trimless recessed |                  |
|------------------------------|-------------------|------------------|
| material                     | Aluminum          |                  |
| Color                        | Matt bronze       |                  |
| Power                        | 15 W              |                  |
| Lumen output – Full emission | 1430 lm           |                  |
| Efficacy                     | 95 lm/W           |                  |
| Diameter                     | Ø 71 mm.          |                  |
| Dimensions                   | h 130 mm.         |                  |
| net weight                   | 0,33 kg.          |                  |
|                              |                   | ₩ 0,33 ₩ ø75 mm. |
|                              |                   |                  |
|                              |                   |                  |
|                              |                   |                  |
|                              |                   |                  |

# Nemo TL Comfort

RTT22410PD - Trimless + Matt Bronze Reflector - 15 W - 1450 lumen / 4000 K / CRI >90

| luminous effect     | spot        |
|---------------------|-------------|
| optic               | 15°         |
| Beam angle - direct | 15°         |
| UGR                 | ≤ 17        |
| Cut Hood            | <b>48</b> ° |