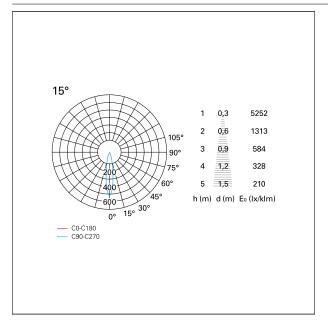

### PHOTOMETRIC

#### LIGHTING DETAILS

emission

rotationally symmetrical

PAN International Srl Via G. Michelucci, 1 50028 Barberino Tavarnelle Firenze, Italy Tel. +39 055 80 59 336/7 Fax +39 055 80 59 338 panint@panint.it www.panint.it

# Nemo TL Comfort

RTT22410PD - Trimless + Matt Bronze Reflector - 15 W - 1450 lumen / 4000 K / CRI >90

| luminous effect     | spot        |
|---------------------|-------------|
| optic               | 15°         |
| Beam angle - direct | 15°         |
| UGR                 | ≤ 17        |
| Cut Hood            | <b>48</b> ° |