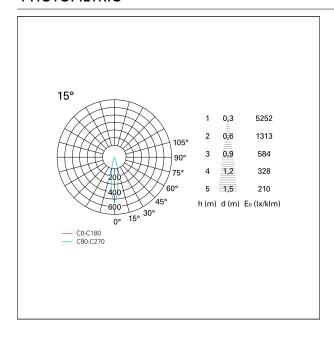

**HOLE RECESS DIMENSIONS**

hole recess diameter Ø 75 mm.

#### **ENERGY CLASSIFICATION**





The lamps cannot be changed in the luminaire.

## LED SOURCE DETAILS

led source typeCoB LedLED brandBridgeluxLED current350 mALED voltage36 V

Service lifetime L80 / B20 - 50.000 h.

Light temperature 3000 K
CRI CRI >90
SDCM <3

#### **DRIVER CHARACTERISTICS**

driver On÷Off

Power factor > 0,9

Operating temperature -20°C ÷ 45°C

#### LIGHTING DETAILS

emission rotationally symmetrical



# Nemo TL Comfort

RTT22409 - Trimless + Matt Bronze Reflector - 15 W - 1450 lumen / 3000 K / CRI >90

| luminous effect     | spot |
|---------------------|------|
| optic               | 15°  |
| Beam angle - direct | 15°  |
| UGR                 | ≤ 17 |
| Cut Hood            | 48°  |

## **PHOTOMETRIC**