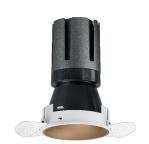

### Nemo TL Comfort

RTT22409 - Trimless + Matt Bronze Reflector - 15 W - 1450 lumen / 3000 K / CRI >90

#### **DESCRIPTION**

Nemo TL is the trimless series of the Nemo family designed for installations in plasterboard false ceilings with no visible edge. Models up to 24W are equipped with a pre-drilled fixed frame for direct fixing of the luminaire to the false ceiling; The 33W and 42W models are equipped with height-adjustable fixing frame. Nemo TL Comfort is the solution for installations with maximum visual comfort; thanks to its 48 ° cut off, the TL Comfort version of the Nemo series guarantees maximum control of direct glare. The lighting modules are all equipped with the latest generation of LEDs (CRI> 90 and SDCM <3). The interchangeable secondary reflectors are available in four different satin finishes and allow you to aesthetically characterize the system even after the first installation without changing the lighting performance. The safety cable supplied prevents accidental drops and the "fast plug" connection system to the driver allows quick and safe installation.

#### PRODUCTS CHARACTERISTICS

trimless recessed installation type material Aluminum Color Matt bronze 15 W Power Lumen output - Full emission 1394 lm 93 lm/W Efficacy Ø 71 mm. Diameter **Dimensions** h 130 mm. 0,33 kg. net weight