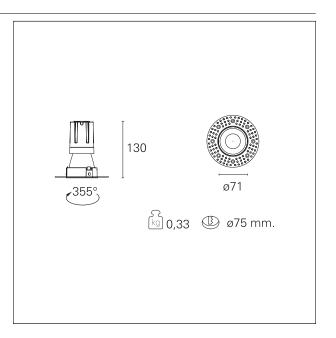

#### PRODUCTS CHARACTERISTICS

trimless recessed installation type material Aluminum Color Matt bronze 15 W Power Lumen output - Full emission 1394 lm 93 lm/W Efficacy Ø 71 mm. Diameter **Dimensions** h 130 mm. 0,33 kg. net weight

#### **HOLE RECESS DIMENSIONS**

hole recess diameter Ø 75 mm.