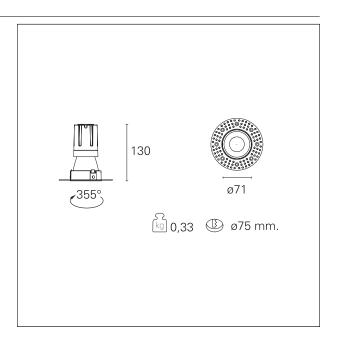

#### PRODUCTS CHARACTERISTICS

trimless recessed installation type material **Aluminum** Color Matt bronze 15 W Power Lumen output - Full emission 1394 lm 93 lm/W Efficacy Ø 71 mm. Diameter **Dimensions** h 130 mm. 0,33 kg. net weight

### **HOLE RECESS DIMENSIONS**

hole recess diameter Ø 75 mm.