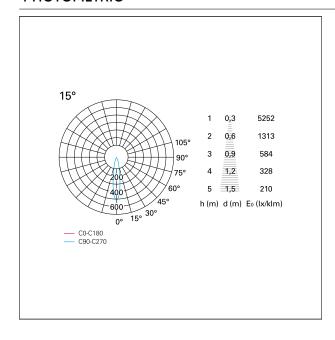

RECESS DIMENSIONS**

hole recess diameter Ø 75 mm.

#### **ENERGY CLASSIFICATION**





The lamps cannot be changed in the luminaire.

### LED SOURCE DETAILS

led source typeCoB LedLED brandBridgeluxLED current350 mALED voltage36 V

Service lifetime L80 / B20 - 50.000 h.

Light temperature 3000 K
CRI CRI >90
SDCM <3

#### **DRIVER CHARACTERISTICS**

driver Pan Digital
Power factor > 0,9
Operating temperature -20°C ÷ 45°C

#### LIGHTING DETAILS

emission rotationally symmetrical



# Nemo TL Comfort

RTT22409PD - Trimless + Matt Bronze Reflector - 15 W - 1450 lumen / 3000 K / CRI >90

| luminous effect     | spot |
|---------------------|------|
| optic               | 15°  |
| Beam angle - direct | 15°  |
| UGR                 | ≤ 17 |
| Cut Hood            | 48°  |

### **PHOTOMETRIC**