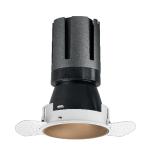

### Nemo TL Comfort

RTT22409PD - Trimless + Matt Bronze Reflector - 15 W - 1450 lumen / 3000 K / CRI >90

#### **DESCRIPTION**

Nemo TL is the trimless series of the Nemo family designed for installations in plasterboard false ceilings with no visible edge. Models up to 24W are equipped with a pre-drilled fixed frame for direct fixing of the luminaire to the false ceiling; The 33W and 42W models are equipped with height-adjustable fixing frame. Nemo TL Comfort is the solution for installations with maximum visual comfort; thanks to its 48 ° cut off, the TL Comfort version of the Nemo series guarantees maximum control of direct glare. The lighting modules are all equipped with the latest generation of LEDs (CRI> 90 and SDCM <3). The interchangeable secondary reflectors are available in four different satin finishes and allow you to aesthetically characterize the system even after the first installation without changing the lighting performance. The safety cable supplied prevents accidental drops and the "fast plug" connection system to the driver allows quick and safe installation.

#### PRODUCTS CHARACTERISTICS

trimless recessed installation type material **Aluminum** Color Matt bronze 15 W Power Lumen output - Full emission 1394 lm 93 lm/W Efficacy Ø 71 mm. Diameter **Dimensions** h 130 mm. 0,33 kg. net weight