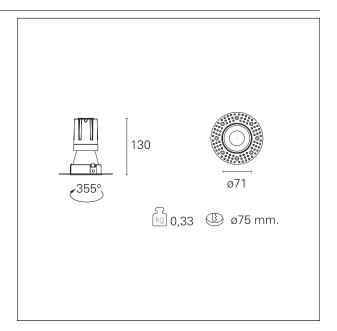

#### PRODUCTS CHARACTERISTICS

trimless recessed installation type material **Aluminum** Color Matt bronze 15 W Power Lumen output - Full emission 1394 lm 93 lm/W Efficacy Ø 71 mm. Diameter **Dimensions** h 130 mm. 0,33 kg. net weight

#### **HOLE RECESS DIMENSIONS**

hole recess diameter Ø 75 mm.