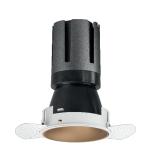

### Nemo TL Comfort

RTT22409DM - Trimless + Matt Bronze Reflector - 15 W - 1450 lumen / 3000 K / CRI >90

#### PRODUCTS CHARACTERISTICS

trimless recessed installation type material **Aluminum** Color Matt bronze 15 W Power Lumen output - Full emission 1394 lm 93 lm/W Efficacy Ø 71 mm. Diameter **Dimensions** h 130 mm. 0,33 kg. net weight