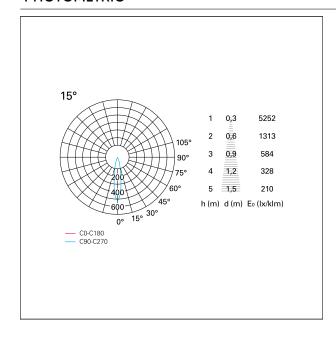

ECESS DIMENSIONS**

hole recess diameter Ø 75 mm.

#### **ENERGY CLASSIFICATION**





The lamps cannot be changed in the luminaire.

## LED SOURCE DETAILS

led source typeCoB LedLED brandBridgeluxLED current350 mALED voltage36 V

Service lifetime L80 / B20 - 50.000 h.

Light temperature 3000 K
CRI CRI >90
SDCM <3

#### **DRIVER CHARACTERISTICS**

driver 1...10V / Push
Power factor > 0,9

Operating temperature -20°C ÷ 45°C

#### LIGHTING DETAILS

emission rotationally symmetrical



# Nemo TL Comfort

RTT22409DM - Trimless + Matt Bronze Reflector - 15 W - 1450 lumen / 3000 K / CRI >90

| luminous effect     | spot |
|---------------------|------|
| optic               | 15°  |
| Beam angle - direct | 15°  |
| UGR                 | ≤ 17 |
| Cut Hood            | 48°  |

## **PHOTOMETRIC**