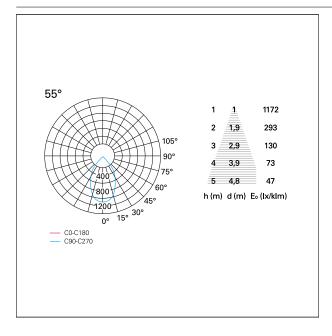

**HOLE RECESS DIMENSIONS**

hole recess diameter Ø 75 mm.

#### **ENERGY CLASSIFICATION**





The lamps cannot be changed in the luminaire.

## LED SOURCE DETAILS

led source typeCoB LedLED brandBridgeluxLED current250 mALED voltage36 V

Service lifetime L80 / B20 - 50.000 h.

Light temperature 4000 K
CRI CRI >90
SDCM <3

#### **DRIVER CHARACTERISTICS**

driver On÷Off

Power factor > 0,5

Operating temperature -20°C ÷ 45°C

#### LIGHTING DETAILS

emission rotationally symmetrical



# Nemo TL Comfort

RTT22408 - Trimless + Matt Bronze Reflector - 10 W - 920 lumen / 4000 K / CRI > 90

| luminous effect     | wide |
|---------------------|------|
| optic               | 55°  |
| Beam angle - direct | 55°  |
| UGR                 | ≤ 17 |
| Cut Hood            | 48°  |

## **PHOTOMETRIC**