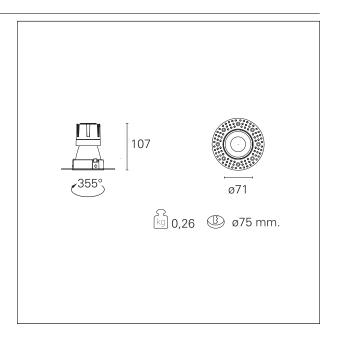

#### PRODUCTS CHARACTERISTICS

trimless recessed installation type material Aluminum Color Matt bronze 10 W Power Lumen output - Full emission 968 lm 97 lm/W Efficacy Ø 71 mm. Diameter **Dimensions** h 107 mm. net weight 0,26 kg.

#### **HOLE RECESS DIMENSIONS**

hole recess diameter Ø 75 mm.