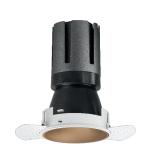

### Nemo TL Comfort

RTT22408 - Trimless + Matt Bronze Reflector - 10 W - 920 lumen / 4000 K / CRI >90

#### PRODUCTS CHARACTERISTICS

trimless recessed installation type material Aluminum Color Matt bronze 10 W Power Lumen output - Full emission 968 lm 97 lm/W Efficacy Ø 71 mm. Diameter **Dimensions** h 107 mm. net weight 0,26 kg.