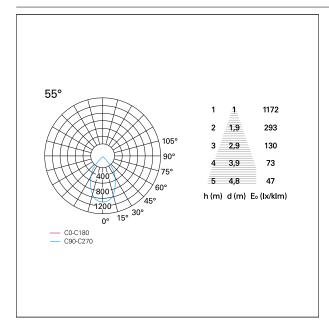

#### LIGHTING DETAILS

emission rotationally symmetrical

# Nemo TL Comfort

RTT22407DM - Trimless + Matt Bronze Reflector - 10 W - 920 lumen / 3000 K / CRI >90

| luminous effect     | wide |
|---------------------|------|
| optic               | 55°  |
| Beam angle - direct | 55°  |
| UGR                 | ≤ 17 |
| Cut Hood            | 48°  |

## **PHOTOMETRIC**