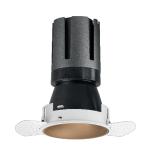

### Nemo TL Comfort

RTT22407DM - Trimless + Matt Bronze Reflector - 10 W - 920 lumen / 3000 K / CRI >90

#### **DESCRIPTION**

Nemo TL is the trimless series of the Nemo family designed for installations in plasterboard false ceilings with no visible edge. Models up to 24W are equipped with a pre-drilled fixed frame for direct fixing of the luminaire to the false ceiling; The 33W and 42W models are equipped with height-adjustable fixing frame. Nemo TL Comfort is the solution for installations with maximum visual comfort; thanks to its 48 ° cut off, the TL Comfort version of the Nemo series guarantees maximum control of direct glare. The lighting modules are all equipped with the latest generation of LEDs (CRI> 90 and SDCM <3). The interchangeable secondary reflectors are available in four different satin finishes and allow you to aesthetically characterize the system even after the first installation without changing the lighting performance. The safety cable supplied prevents accidental drops and the "fast plug" connection system to the driver allows quick and safe installation.

#### PRODUCTS CHARACTERISTICS

trimless recessed installation type material Aluminum Color Matt bronze 10 W Power Lumen output - Full emission 916 lm 92 lm/W Efficacy Ø 71 mm. Diameter **Dimensions** h 107 mm. 0,26 kg. net weight