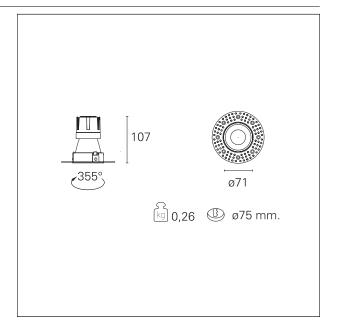

#### PRODUCTS CHARACTERISTICS

trimless recessed installation type material Aluminum Color Matt bronze 10 W Power Lumen output - Full emission 916 lm 92 lm/W Efficacy Ø 71 mm. Diameter **Dimensions** h 107 mm. 0,26 kg. net weight

#### **HOLE RECESS DIMENSIONS**

hole recess diameter Ø 75 mm.