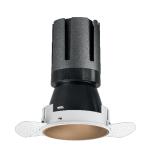

# Nemo TL Comfort

RTT22406DM - Trimless + Matt Bronze Reflector - 10 W - 920 lumen / 4000 K / CRI >90

### **DESCRIPTION**

Nemo TL is the trimless series of the Nemo family designed for installations in plasterboard false ceilings with no visible edge. Models up to 24W are equipped with a pre-drilled fixed frame for direct fixing of the luminaire to the false ceiling; The 33W and 42W models are equipped with height-adjustable fixing frame. Nemo TL Comfort is the solution for installations with maximum visual comfort; thanks to its 48 ° cut off, the TL Comfort version of the Nemo series guarantees maximum control of direct glare. The lighting modules are all equipped with the latest generation of LEDs (CRI> 90 and SDCM <3). The interchangeable secondary reflectors are available in four different satin finishes and allow you to aesthetically characterize the system even after the first installation without changing the lighting performance. The safety cable supplied prevents accidental drops and the "fast plug" connection system to the driver allows quick and safe installation.