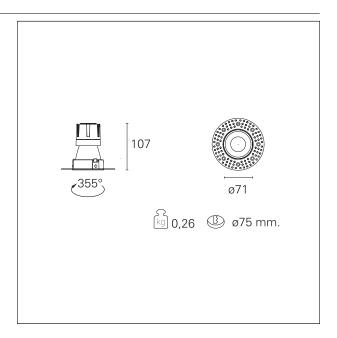

#### PRODUCTS CHARACTERISTICS

trimless recessed installation type material Aluminum Color Matt bronze 10 W Power Lumen output - Full emission 956 lm 96 lm/W Efficacy Ø 71 mm. Diameter **Dimensions** h 107 mm. 0,26 kg. net weight

### **HOLE RECESS DIMENSIONS**

hole recess diameter Ø 75 mm.