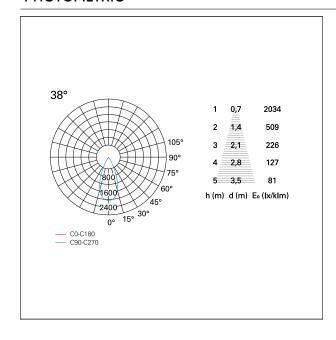

# LIGHTING DETAILS

emission rotationally symmetrical

# Nemo TL Comfort

RTT22406DM - Trimless + Matt Bronze Reflector - 10 W - 920 lumen / 4000 K / CRI >90

| luminous effect     | flood |
|---------------------|-------|
| optic               | 38°   |
| Beam angle - direct | 38°   |
| UGR                 | ≤ 17  |
| Cut Hood            | 48°   |

### **PHOTOMETRIC**