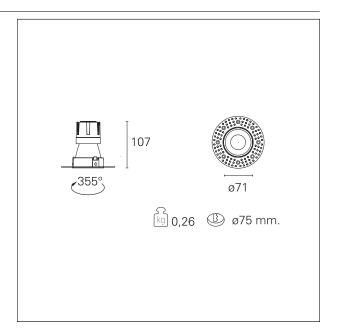

#### PRODUCTS CHARACTERISTICS

trimless recessed installation type material Aluminum Color Matt bronze 10 W Power Lumen output - Full emission 910 lm 91 lm/W Efficacy Ø 71 mm. Diameter **Dimensions** h 107 mm. 0,26 kg. net weight

#### **HOLE RECESS DIMENSIONS**

hole recess diameter Ø 75 mm.