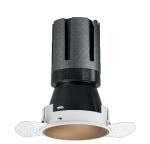

### Nemo TL Comfort

RTT22405 - Trimless + Matt Bronze Reflector - 10 W - 920 lumen / 3000 K / CRI >90

#### **DESCRIPTION**

Nemo TL is the trimless series of the Nemo family designed for installations in plasterboard false ceilings with no visible edge. Models up to 24W are equipped with a pre-drilled fixed frame for direct fixing of the luminaire to the false ceiling; The 33W and 42W models are equipped with height-adjustable fixing frame. Nemo TL Comfort is the solution for installations with maximum visual comfort; thanks to its 48  $^{\circ}$  cut off, the TL Comfort version of the Nemo series guarantees maximum control of direct glare. The lighting modules are all equipped with the latest generation of LEDs (CRI> 90 and SDCM <3). The interchangeable secondary reflectors are available in four different satin finishes and allow you to aesthetically characterize the system even after the first installation without changing the lighting performance. The safety cable supplied prevents accidental drops and the "fast plug" connection system to the driver allows quick and safe installation.

#### PRODUCTS CHARACTERISTICS

trimless recessed installation type material Aluminum Color Matt bronze 10 W Power Lumen output - Full emission 910 lm 91 lm/W Efficacy Ø 71 mm. Diameter **Dimensions** h 107 mm. 0,26 kg. net weight