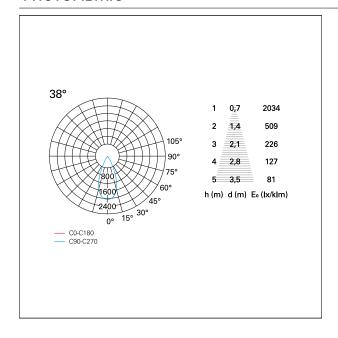

RECESS DIMENSIONS**

hole recess diameter Ø 75 mm.

#### **ENERGY CLASSIFICATION**





The lamps cannot be changed in the luminaire.

### LED SOURCE DETAILS

led source typeCoB LedLED brandBridgeluxLED current250 mALED voltage36 V

Service lifetime L80 / B20 - 50.000 h.

Light temperature 3000 K
CRI CRI >90
SDCM <3

#### **DRIVER CHARACTERISTICS**

driver On÷Off

Power factor > 0,5

Operating temperature -20°C ÷ 45°C

#### LIGHTING DETAILS

emission rotationally symmetrical



# Nemo TL Comfort

RTT22405 - Trimless + Matt Bronze Reflector - 10 W - 920 lumen / 3000 K / CRI > 90

| luminous effect     | flood |
|---------------------|-------|
| optic               | 38°   |
| Beam angle - direct | 38°   |
| UGR                 | ≤ 17  |
| Cut Hood            | 48°   |

### **PHOTOMETRIC**