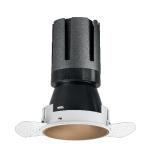

### Nemo TL Comfort

RTT22405PD - Trimless + Matt Bronze Reflector - 10 W - 920 lumen / 3000 K / CRI >90

#### **DESCRIPTION**

Nemo TL is the trimless series of the Nemo family designed for installations in plasterboard false ceilings with no visible edge. Models up to 24W are equipped with a pre-drilled fixed frame for direct fixing of the luminaire to the false ceiling; The 33W and 42W models are equipped with height-adjustable fixing frame. Nemo TL Comfort is the solution for installations with maximum visual comfort; thanks to its 48  $^{\circ}$  cut off, the TL Comfort version of the Nemo series guarantees maximum control of direct glare. The lighting modules are all equipped with the latest generation of LEDs (CRI> 90 and SDCM <3). The interchangeable secondary reflectors are available in four different satin finishes and allow you to aesthetically characterize the system even after the first installation without changing the lighting performance. The safety cable supplied prevents accidental drops and the "fast plug" connection system to the driver allows quick and safe installation.

## Nemo TL Comfort

RTT22405PD - Trimless + Matt Bronze Reflector - 10 W - 920 lumen / 3000 K / CRI >90

# Nemo TL Comfort

RTT22405PD - Trimless + Matt Bronze Reflector - 10 W - 920 lumen / 3000 K / CRI > 90

| luminous effect     | flood |
|---------------------|-------|
| optic               | 38°   |
| Beam angle - direct | 38°   |
| UGR                 | ≤ 17  |
| Cut Hood            | 48°   |