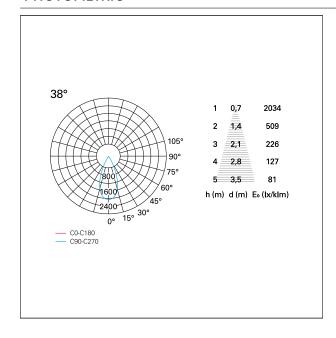

SS DIMENSIONS**

hole recess diameter Ø 75 mm.

#### **ENERGY CLASSIFICATION**





The lamps cannot be changed in the luminaire.

### LED SOURCE DETAILS

led source typeCoB LedLED brandBridgeluxLED current250 mALED voltage36 V

Service lifetime L80 / B20 - 50.000 h.

Light temperature 3000 K
CRI CRI >90
SDCM <3

#### **DRIVER CHARACTERISTICS**

driver Pan Digital
Power factor > 0,5
Operating temperature -20°C ÷ 45°C

### LIGHTING DETAILS

emission rotationally symmetrical



# Nemo TL Comfort

RTT22405PD - Trimless + Matt Bronze Reflector - 10 W - 920 lumen / 3000 K / CRI > 90

| luminous effect     | flood |
|---------------------|-------|
| optic               | 38°   |
| Beam angle - direct | 38°   |
| UGR                 | ≤ 17  |
| Cut Hood            | 48°   |

### **PHOTOMETRIC**