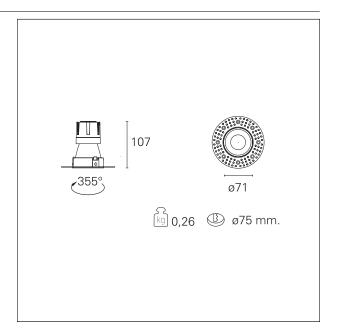

#### PRODUCTS CHARACTERISTICS

trimless recessed installation type material **Aluminum** Color Matt bronze 10 W Power Lumen output - Full emission 910 lm 91 lm/W Efficacy Ø 71 mm. Diameter **Dimensions** h 107 mm. 0,26 kg. net weight

#### **HOLE RECESS DIMENSIONS**

hole recess diameter Ø 75 mm.