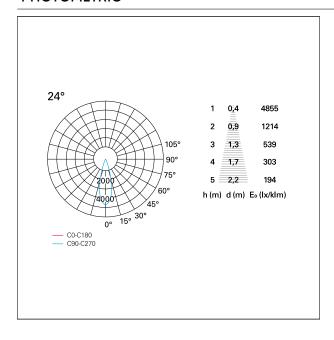

cess diameter Ø 75 mm.

#### **ENERGY CLASSIFICATION**





The lamps cannot be changed in the luminaire.

## LED SOURCE DETAILS

led source typeCoB LedLED brandBridgeluxLED current250 mALED voltage36 V

Service lifetime L80 / B20 - 50.000 h.

Light temperature 4000 K
CRI CRI >90
SDCM <3

#### **DRIVER CHARACTERISTICS**

driver On÷Off

Power factor > 0,5

Operating temperature -20°C ÷ 45°C

#### LIGHTING DETAILS

emission rotationally symmetrical



# Nemo TL Comfort

RTT22404 - Trimless + Matt Bronze Reflector - 10 W - 920 lumen / 4000 K / CRI > 90

| luminous effect     | flood      |
|---------------------|------------|
| optic               | <b>24°</b> |
| Beam angle - direct | <b>24°</b> |
| UGR                 | ≤ 17       |
| Cut Hood            | 48°        |

## **PHOTOMETRIC**