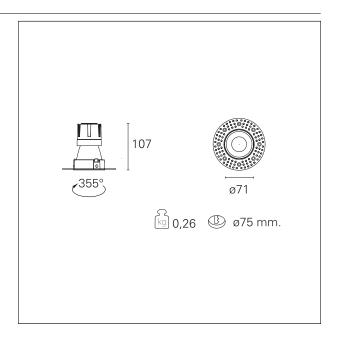

#### PRODUCTS CHARACTERISTICS

trimless recessed installation type material Aluminum Color Matt bronze 10 W Power Lumen output - Full emission 950 lm 95 lm/W Efficacy Ø 71 mm. Diameter **Dimensions** h 107 mm. 0,26 kg. net weight

#### **HOLE RECESS DIMENSIONS**

hole recess diameter Ø 75 mm.