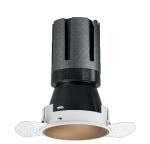

### Nemo TL Comfort

RTT22404 - Trimless + Matt Bronze Reflector - 10 W - 920 lumen / 4000 K / CRI >90

#### **DESCRIPTION**

Nemo TL is the trimless series of the Nemo family designed for installations in plasterboard false ceilings with no visible edge. Models up to 24W are equipped with a pre-drilled fixed frame for direct fixing of the luminaire to the false ceiling; The 33W and 42W models are equipped with height-adjustable fixing frame. Nemo TL Comfort is the solution for installations with maximum visual comfort; thanks to its 48  $^{\circ}$  cut off, the TL Comfort version of the Nemo series guarantees maximum control of direct glare. The lighting modules are all equipped with the latest generation of LEDs (CRI> 90 and SDCM <3). The interchangeable secondary reflectors are available in four different satin finishes and allow you to aesthetically characterize the system even after the first installation without changing the lighting performance. The safety cable supplied prevents accidental drops and the "fast plug" connection system to the driver allows quick and safe installation.

#### PRODUCTS CHARACTERISTICS

trimless recessed installation type material Aluminum Color Matt bronze 10 W Power Lumen output - Full emission 950 lm 95 lm/W Efficacy Ø 71 mm. Diameter **Dimensions** h 107 mm. 0,26 kg. net weight