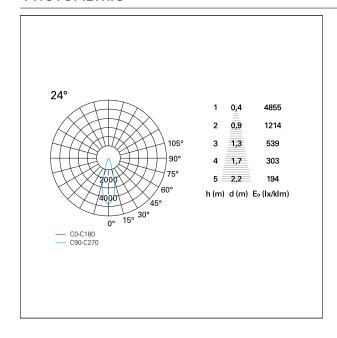

iameter Ø 75 mm.

#### **ENERGY CLASSIFICATION**





The lamps cannot be changed in the luminaire.

### LED SOURCE DETAILS

led source typeCoB LedLED brandBridgeluxLED current250 mALED voltage36 V

Service lifetime L80 / B20 - 50.000 h.

Light temperature 3000 K
CRI CRI >90
SDCM <3

#### **DRIVER CHARACTERISTICS**

driver On÷Off

Power factor > 0,5

Operating temperature -20°C ÷ 45°C

### LIGHTING DETAILS

emission rotationally symmetrical



# Nemo TL Comfort

RTT22403 - Trimless + Matt Bronze Reflector - 10 W - 920 lumen / 3000 K / CRI >90

| luminous effect     | flood       |
|---------------------|-------------|
| optic               | <b>24°</b>  |
| Beam angle - direct | <b>24</b> ° |
| UGR                 | ≤ 17        |
| Cut Hood            | 48°         |

### **PHOTOMETRIC**