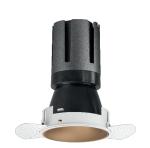

### Nemo TL Comfort

RTT22403 - Trimless + Matt Bronze Reflector - 10 W - 920 lumen / 3000 K / CRI >90

#### **DESCRIPTION**

Nemo TL is the trimless series of the Nemo family designed for installations in plasterboard false ceilings with no visible edge. Models up to 24W are equipped with a pre-drilled fixed frame for direct fixing of the luminaire to the false ceiling; The 33W and 42W models are equipped with height-adjustable fixing frame. Nemo TL Comfort is the solution for installations with maximum visual comfort; thanks to its 48  $^{\circ}$  cut off, the TL Comfort version of the Nemo series guarantees maximum control of direct glare. The lighting modules are all equipped with the latest generation of LEDs (CRI> 90 and SDCM <3). The interchangeable secondary reflectors are available in four different satin finishes and allow you to aesthetically characterize the system even after the first installation without changing the lighting performance. The safety cable supplied prevents accidental drops and the "fast plug" connection system to the driver allows quick and safe installation.

#### PRODUCTS CHARACTERISTICS

trimless recessed installation type material Aluminum Color Matt bronze 10 W Power Lumen output - Full emission 912 lm 91 lm/W Efficacy Ø 71 mm. Diameter **Dimensions** h 107 mm. net weight 0,26 kg.