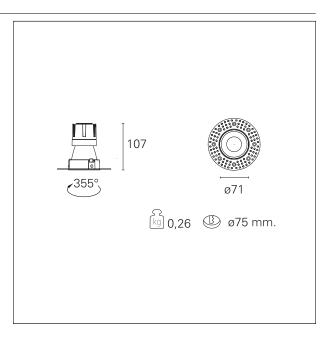

#### PRODUCTS CHARACTERISTICS

trimless recessed installation type material Aluminum Color Matt bronze 10 W Power Lumen output - Full emission 912 lm 91 lm/W Efficacy Ø 71 mm. Diameter **Dimensions** h 107 mm. net weight 0,26 kg.

#### **HOLE RECESS DIMENSIONS**

hole recess diameter Ø 75 mm.