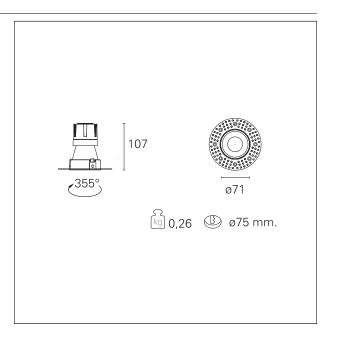

#### PRODUCTS CHARACTERISTICS

trimless recessed installation type material Aluminum Color Matt bronze 10 W Power Lumen output - Full emission 948 Im 95 lm/W Efficacy Ø 71 mm. Diameter **Dimensions** h 107 mm. net weight 0,26 kg.

### **HOLE RECESS DIMENSIONS**

hole recess diameter Ø 75 mm.