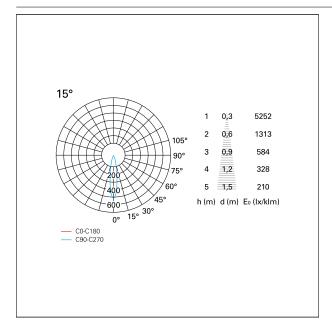

#### LIGHTING DETAILS

emission rotationally symmetrical

# Nemo TL Comfort

RTT22402 - Trimless + Matt Bronze Reflector - 10 W - 920 lumen / 4000 K / CRI >90

| luminous effect     | spot |
|---------------------|------|
| optic               | 15°  |
| Beam angle - direct | 15°  |
| UGR                 | ≤ 17 |
| Cut Hood            | 48°  |

### **PHOTOMETRIC**