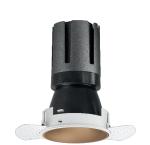

### Nemo TL Comfort

RTT22402 - Trimless + Matt Bronze Reflector - 10 W - 920 lumen / 4000 K / CRI >90

### **DESCRIPTION**

Nemo TL is the trimless series of the Nemo family designed for installations in plasterboard false ceilings with no visible edge. Models up to 24W are equipped with a pre-drilled fixed frame for direct fixing of the luminaire to the false ceiling; The 33W and 42W models are equipped with height-adjustable fixing frame. Nemo TL Comfort is the solution for installations with maximum visual comfort; thanks to its 48  $^{\circ}$  cut off, the TL Comfort version of the Nemo series guarantees maximum control of direct glare. The lighting modules are all equipped with the latest generation of LEDs (CRI> 90 and SDCM <3). The interchangeable secondary reflectors are available in four different satin finishes and allow you to aesthetically characterize the system even after the first installation without changing the lighting performance. The safety cable supplied prevents accidental drops and the "fast plug" connection system to the driver allows quick and safe installation.

#### PRODUCTS CHARACTERISTICS

trimless recessed installation type material Aluminum Color Matt bronze 10 W Power Lumen output - Full emission 948 Im 95 lm/W Efficacy Ø 71 mm. Diameter **Dimensions** h 107 mm. net weight 0,26 kg.