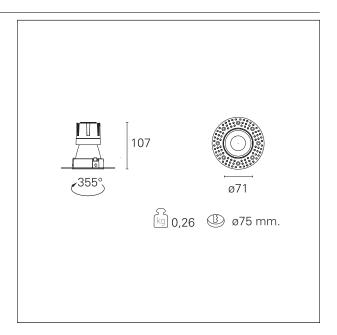

#### PRODUCTS CHARACTERISTICS

net weight

trimless recessed installation type material Aluminum Color Matt bronze 10 W Power Lumen output - Full emission 948 lm 95 lm/W Efficacy Ø 71 mm. Diameter **Dimensions** h 107 mm.

#### **HOLE RECESS DIMENSIONS**

hole recess diameter Ø 75 mm.