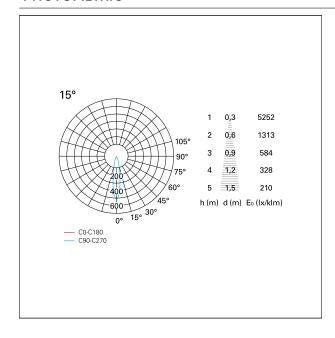

### **PHOTOMETRIC**

# Nemo TL Comfort

RTT22402DM - Trimless + Matt Bronze Reflector - 10 W - 920 lumen / 4000 K / CRI >90

| luminous effect     | spot |
|---------------------|------|
| optic               | 15°  |
| Beam angle - direct | 15°  |
| UGR                 | ≤ 17 |
| Cut Hood            | 48°  |