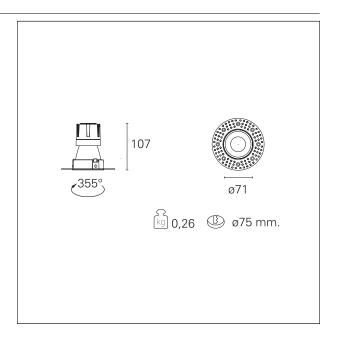

#### PRODUCTS CHARACTERISTICS

trimless recessed installation type material Aluminum Color Matt bronze 10 W Power Lumen output - Full emission 948 Im 95 lm/W Efficacy Ø 71 mm. Diameter **Dimensions** h 107 mm. 0,26 kg. net weight

#### **HOLE RECESS DIMENSIONS**

hole recess diameter Ø 75 mm.