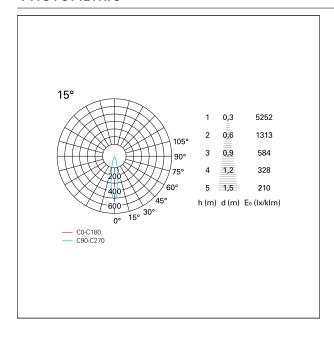

## **HOLE RECESS DIMENSIONS**

hole recess diameter Ø 75 mm.

#### **ENERGY CLASSIFICATION**





The lamps cannot be changed in the luminaire.

## LED SOURCE DETAILS

led source typeCoB LedLED brandBridgeluxLED current250 mALED voltage36 V

Service lifetime L80 / B20 - 50.000 h.

Light temperature 4000 K
CRI CRI >90
SDCM <3

#### **DRIVER CHARACTERISTICS**

driver DALI
Power factor > 0,5

Operating temperature -20°C ÷ 45°C

#### LIGHTING DETAILS

emission rotationally symmetrical



# Nemo TL Comfort

RTT22402DA - Trimless + Matt Bronze Reflector - 10 W - 920 lumen / 4000 K / CRI >90

| luminous effect     | spot |
|---------------------|------|
| optic               | 15°  |
| Beam angle - direct | 15°  |
| UGR                 | ≤ 17 |
| Cut Hood            | 48°  |

## **PHOTOMETRIC**