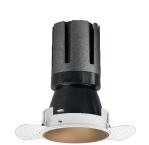

### Nemo TL Comfort

RTT22402DA - Trimless + Matt Bronze Reflector - 10 W - 920 lumen / 4000 K / CRI >90

#### **DESCRIPTION**

Nemo TL is the trimless series of the Nemo family designed for installations in plasterboard false ceilings with no visible edge. Models up to 24W are equipped with a pre-drilled fixed frame for direct fixing of the luminaire to the false ceiling; The 33W and 42W models are equipped with height-adjustable fixing frame. Nemo TL Comfort is the solution for installations with maximum visual comfort; thanks to its 48  $^{\circ}$  cut off, the TL Comfort version of the Nemo series guarantees maximum control of direct glare. The lighting modules are all equipped with the latest generation of LEDs (CRI> 90 and SDCM <3). The interchangeable secondary reflectors are available in four different satin finishes and allow you to aesthetically characterize the system even after the first installation without changing the lighting performance. The safety cable supplied prevents accidental drops and the "fast plug" connection system to the driver allows quick and safe installation.

#### PRODUCTS CHARACTERISTICS

trimless recessed installation type material Aluminum Color Matt bronze 10 W Power Lumen output - Full emission 948 Im 95 lm/W Efficacy Ø 71 mm. Diameter **Dimensions** h 107 mm. 0,26 kg. net weight