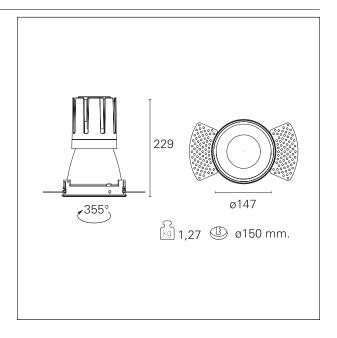

#### PRODUCTS CHARACTERISTICS

trimless recessed installation type material **Aluminum** Color Matt black 42 W Power Lumen output - Full emission 3684 lm 88 lm/W Efficacy Ø 147 mm. Diameter **Dimensions** h 229 mm. net weight 1,27 kg.

### **HOLE RECESS DIMENSIONS**

hole recess diameter Ø 150 mm.