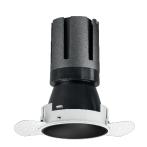

### Nemo TL Comfort

RTT22360DM - Trimless + Matt Black Reflector - 42 W - 3800 lumen / 2700 K / CRI >90

### **DESCRIPTION**

Nemo TL is the trimless series of the Nemo family designed for installations in plasterboard false ceilings with no visible edge. Models up to 24W are equipped with a pre-drilled fixed frame for direct fixing of the luminaire to the false ceiling; The 33W and 42W models are equipped with height-adjustable fixing frame. Nemo TL Comfort is the solution for installations with maximum visual comfort; thanks to its 48 ° cut off, the TL Comfort version of the Nemo series guarantees maximum control of direct glare. The lighting modules are all equipped with the latest generation of LEDs (CRI> 90 and SDCM <3). The interchangeable secondary reflectors are available in four different satin finishes and allow you to aesthetically characterize the system even after the first installation without changing the lighting performance. The safety cable supplied prevents accidental drops and the "fast plug" connection system to the driver allows quick and safe installation.