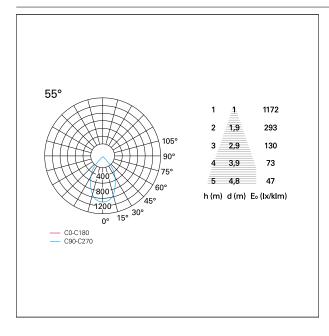

#### LIGHTING DETAILS

emission rotationally symmetrical

# Nemo TL Comfort

RTT22360DM - Trimless + Matt Black Reflector - 42 W - 3800 lumen / 2700 K / CRI >90

| luminous effect     | wide |
|---------------------|------|
| optic               | 55°  |
| Beam angle - direct | 55°  |
| UGR                 | ≤ 17 |
| Cut Hood            | 48°  |

## **PHOTOMETRIC**