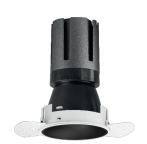

### Nemo TL Comfort

RTT22359 - Trimless + Matt Black Reflector - 42 W - 3800 lumen / 2700 K / CRI >90

### **DESCRIPTION**

Nemo TL is the trimless series of the Nemo family designed for installations in plasterboard false ceilings with no visible edge. Models up to 24W are equipped with a pre-drilled fixed frame for direct fixing of the luminaire to the false ceiling; The 33W and 42W models are equipped with height-adjustable fixing frame. Nemo TL Comfort is the solution for installations with maximum visual comfort; thanks to its 48 ° cut off, the TL Comfort version of the Nemo series guarantees maximum control of direct glare. The lighting modules are all equipped with the latest generation of LEDs (CRI> 90 and SDCM <3). The interchangeable secondary reflectors are available in four different satin finishes and allow you to aesthetically characterize the system even after the first installation without changing the lighting performance. The safety cable supplied prevents accidental drops and the "fast plug" connection system to the driver allows quick and safe installation.

#### PRODUCTS CHARACTERISTICS

trimless recessed installation type material **Aluminum** Color Matt black 42 W Power Lumen output - Full emission 3678 lm 88 lm/W Efficacy Ø 147 mm. Diameter **Dimensions** h 229 mm. net weight 1,27 kg.