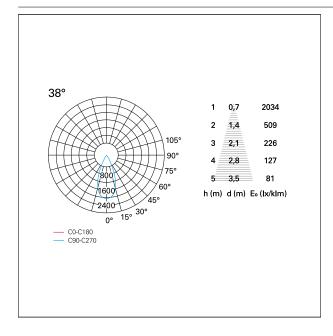

### LIGHTING DETAILS

emission rotationally symmetrical

# Nemo TL Comfort

RTT22359 - Trimless + Matt Black Reflector - 42 W - 3800 lumen / 2700 K / CRI >90

| luminous effect     | flood |
|---------------------|-------|
| optic               | 38°   |
| Beam angle - direct | 38°   |
| UGR                 | ≤ 17  |
| Cut Hood            | 48°   |

### **PHOTOMETRIC**