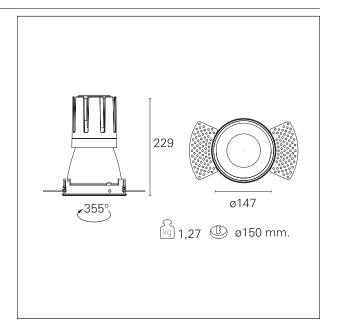

#### PRODUCTS CHARACTERISTICS

trimless recessed installation type material **Aluminum** Color Matt black 42 W Power Lumen output - Full emission 3678 lm 88 lm/W Efficacy Ø 147 mm. Diameter **Dimensions** h 229 mm. net weight 1,27 kg.

### **HOLE RECESS DIMENSIONS**

hole recess diameter Ø 150 mm.