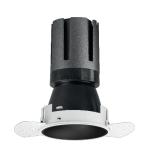

### Nemo TL Comfort

RTT22359DM - Trimless + Matt Black Reflector - 42 W - 3800 lumen / 2700 K / CRI >90

### **DESCRIPTION**

Nemo TL is the trimless series of the Nemo family designed for installations in plasterboard false ceilings with no visible edge. Models up to 24W are equipped with a pre-drilled fixed frame for direct fixing of the luminaire to the false ceiling; The 33W and 42W models are equipped with height-adjustable fixing frame. Nemo TL Comfort is the solution for installations with maximum visual comfort; thanks to its 48 ° cut off, the TL Comfort version of the Nemo series guarantees maximum control of direct glare. The lighting modules are all equipped with the latest generation of LEDs (CRI> 90 and SDCM <3). The interchangeable secondary reflectors are available in four different satin finishes and allow you to aesthetically characterize the system even after the first installation without changing the lighting performance. The safety cable supplied prevents accidental drops and the "fast plug" connection system to the driver allows quick and safe installation.

#### PRODUCTS CHARACTERISTICS

trimless recessed installation type material **Aluminum** Color Matt black 42 W Power Lumen output - Full emission 3678 lm 88 lm/W Efficacy Ø 147 mm. Diameter **Dimensions** h 229 mm. net weight 1,27 kg.