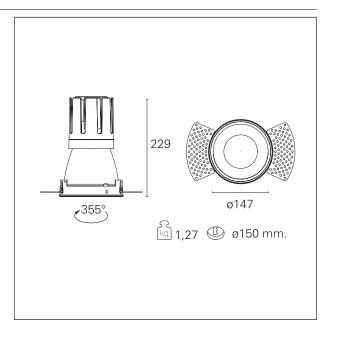

#### PRODUCTS CHARACTERISTICS

trimless recessed installation type material **Aluminum** Color Matt black 42 W Power Lumen output - Full emission 3678 lm 88 lm/W Efficacy Ø 147 mm. Diameter **Dimensions** h 229 mm. net weight 1,27 kg.

### **HOLE RECESS DIMENSIONS**

hole recess diameter Ø 150 mm.