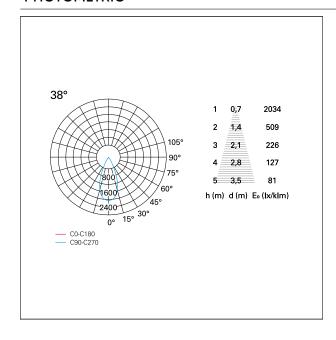

# Nemo TL Comfort

RTT22359DM - Trimless + Matt Black Reflector - 42 W - 3800 lumen / 2700 K / CRI >90

| luminous effect     | flood |
|---------------------|-------|
| optic               | 38°   |
| Beam angle - direct | 38°   |
| UGR                 | ≤ 17  |
| Cut Hood            | 48°   |

## **PHOTOMETRIC**