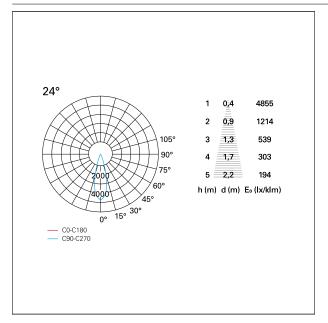

### PHOTOMETRIC

# Nemo TL Comfort

RTT22358 - Trimless + Matt Black Reflector - 42 W - 3800 lumen / 2700 K / CRI >90

| luminous effect     | flood       |
|---------------------|-------------|
| optic               | <b>24</b> ° |
| Beam angle - direct | <b>24</b> ° |
| UGR                 | ≤ 17        |
| Cut Hood            | <b>48</b> ° |