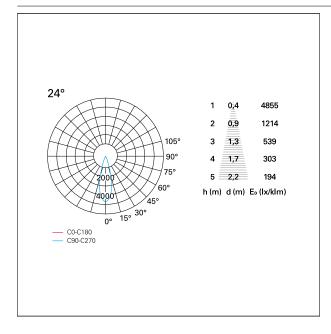

### LIGHTING DETAILS

emission rotationally symmetrical

# Nemo TL Comfort

RTT22358PD - Trimless + Matt Black Reflector - 42 W - 3800 lumen / 2700 K / CRI >90

| luminous effect     | flood       |
|---------------------|-------------|
| optic               | <b>24</b> ° |
| Beam angle - direct | 24°         |
| UGR                 | ≤ 17        |
| Cut Hood            | 48°         |

### **PHOTOMETRIC**