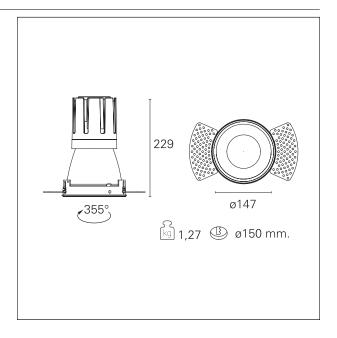

#### PRODUCTS CHARACTERISTICS

trimless recessed installation type material **Aluminum** Color Matt black 42 W Power Lumen output - Full emission 3670 lm 87 lm/W Efficacy Ø 147 mm. Diameter **Dimensions** h 229 mm. net weight 1,27 kg.

### **HOLE RECESS DIMENSIONS**

hole recess diameter Ø 150 mm.