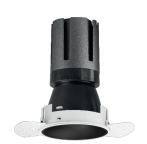

### Nemo TL Comfort

RTT22358PD - Trimless + Matt Black Reflector - 42 W - 3800 lumen / 2700 K / CRI >90

### **DESCRIPTION**

Nemo TL is the trimless series of the Nemo family designed for installations in plasterboard false ceilings with no visible edge. Models up to 24W are equipped with a pre-drilled fixed frame for direct fixing of the luminaire to the false ceiling; The 33W and 42W models are equipped with height-adjustable fixing frame. Nemo TL Comfort is the solution for installations with maximum visual comfort; thanks to its 48 ° cut off, the TL Comfort version of the Nemo series guarantees maximum control of direct glare. The lighting modules are all equipped with the latest generation of LEDs (CRI> 90 and SDCM <3). The interchangeable secondary reflectors are available in four different satin finishes and allow you to aesthetically characterize the system even after the first installation without changing the lighting performance. The safety cable supplied prevents accidental drops and the "fast plug" connection system to the driver allows quick and safe installation.

#### PRODUCTS CHARACTERISTICS

trimless recessed installation type material **Aluminum** Color Matt black 42 W Power Lumen output - Full emission 3670 lm 87 lm/W Efficacy Ø 147 mm. Diameter **Dimensions** h 229 mm. net weight 1,27 kg.