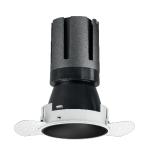

### Nemo TL Comfort

RTT22358DM - Trimless + Matt Black Reflector - 42 W - 3800 lumen / 2700 K / CRI >90

#### **DESCRIPTION**

Nemo TL is the trimless series of the Nemo family designed for installations in plasterboard false ceilings with no visible edge. Models up to 24W are equipped with a pre-drilled fixed frame for direct fixing of the luminaire to the false ceiling; The 33W and 42W models are equipped with height-adjustable fixing frame. Nemo TL Comfort is the solution for installations with maximum visual comfort; thanks to its 48 ° cut off, the TL Comfort version of the Nemo series guarantees maximum control of direct glare. The lighting modules are all equipped with the latest generation of LEDs (CRI> 90 and SDCM <3). The interchangeable secondary reflectors are available in four different satin finishes and allow you to aesthetically characterize the system even after the first installation without changing the lighting performance. The safety cable supplied prevents accidental drops and the "fast plug" connection system to the driver allows quick and safe installation.

#### PRODUCTS CHARACTERISTICS

trimless recessed installation type material **Aluminum** Color Matt black 42 W Power Lumen output - Full emission 3670 lm 87 lm/W Efficacy Ø 147 mm. Diameter **Dimensions** h 229 mm. net weight 1,27 kg.