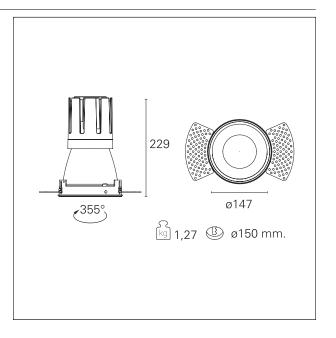

#### PRODUCTS CHARACTERISTICS

trimless recessed installation type material **Aluminum** Color Matt black 42 W Power Lumen output - Full emission 3670 lm 87 lm/W Efficacy Ø 147 mm. Diameter **Dimensions** h 229 mm. net weight 1,27 kg.

#### **HOLE RECESS DIMENSIONS**

hole recess diameter Ø 150 mm.