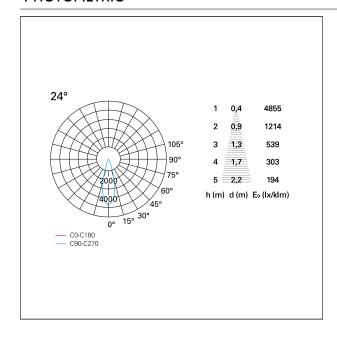

#### **PHOTOMETRIC**

# Nemo TL Comfort

RTT22358DM - Trimless + Matt Black Reflector - 42 W - 3800 lumen / 2700 K / CRI >90

| luminous effect     | flood      |
|---------------------|------------|
| optic               | <b>24°</b> |
| Beam angle - direct | <b>24°</b> |
| UGR                 | ≤ 17       |
| Cut Hood            | 48°        |