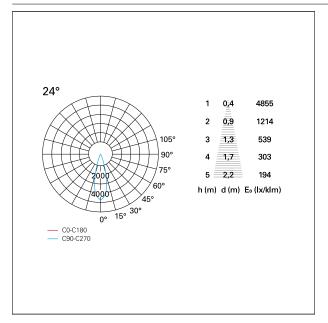

## PHOTOMETRIC

# Nemo TL Comfort

RTT22358DA - Trimless + Matt Black Reflector - 42 W - 3800 lumen / 2700 K / CRI >90

| luminous effect     | flood       |
|---------------------|-------------|
| optic               | 24°         |
| Beam angle - direct | <b>24</b> ° |
| UGR                 | ≤ 17        |
| Cut Hood            | 48°         |

#### LIGHTING DETAILS

emission

rotationally symmetrical

PAN International Srl Via G. Michelucci, 1 50028 Barberino Tavarnelle Firenze, Italy Tel. +39 055 80 59 336/7 Fax +39 055 80 59 338 panint@panint.it www.panint.it