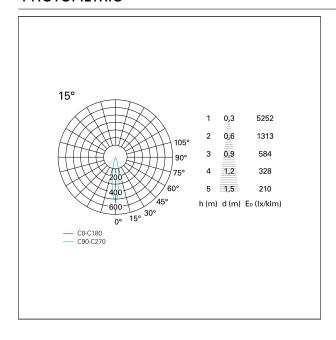

### **HOLE RECESS DIMENSIONS**

hole recess diameter Ø 150 mm.

### **ENERGY CLASSIFICATION**





The lamps cannot be changed in the luminaire.

## LED SOURCE DETAILS

led source typeCoB LedLED brandBridgeluxLED current1050 mALED voltage36 V

Service lifetime L80 / B20 - 50.000 h.

Light temperature 2700 K
CRI CRI >90
SDCM <3

### **DRIVER CHARACTERISTICS**

driver On÷Off

Power factor > 0,9

Operating temperature -20°C ÷ 45°C

## LIGHTING DETAILS

emission rotationally symmetrical



# Nemo TL Comfort

RTT22357 - Trimless + Matt Black Reflector - 42 W - 3800 lumen / 2700 K / CRI >90

| luminous effect     | spot |
|---------------------|------|
| optic               | 15°  |
| Beam angle - direct | 15°  |
| UGR                 | ≤ 21 |
| Cut Hood            | 48°  |

## **PHOTOMETRIC**