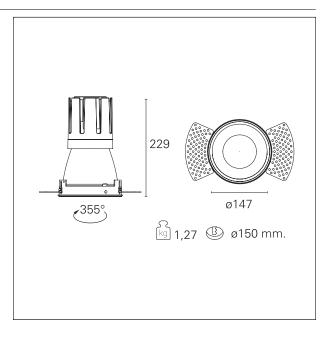

#### PRODUCTS CHARACTERISTICS

trimless recessed installation type material **Aluminum** Color Matt black 42 W Power Lumen output - Full emission 3666 lm 87 lm/W Efficacy Ø 147 mm. Diameter **Dimensions** h 229 mm. net weight 1,27 kg.

### **HOLE RECESS DIMENSIONS**

hole recess diameter Ø 150 mm.