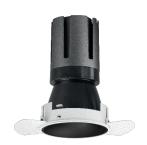

### Nemo TL Comfort

RTT22357 - Trimless + Matt Black Reflector - 42 W - 3800 lumen / 2700 K / CRI >90

### **DESCRIPTION**

Nemo TL is the trimless series of the Nemo family designed for installations in plasterboard false ceilings with no visible edge. Models up to 24W are equipped with a pre-drilled fixed frame for direct fixing of the luminaire to the false ceiling; The 33W and 42W models are equipped with height-adjustable fixing frame. Nemo TL Comfort is the solution for installations with maximum visual comfort; thanks to its 48 ° cut off, the TL Comfort version of the Nemo series guarantees maximum control of direct glare. The lighting modules are all equipped with the latest generation of LEDs (CRI> 90 and SDCM <3). The interchangeable secondary reflectors are available in four different satin finishes and allow you to aesthetically characterize the system even after the first installation without changing the lighting performance. The safety cable supplied prevents accidental drops and the "fast plug" connection system to the driver allows quick and safe installation.

#### PRODUCTS CHARACTERISTICS

trimless recessed installation type material **Aluminum** Color Matt black 42 W Power Lumen output - Full emission 3666 lm 87 lm/W Efficacy Ø 147 mm. Diameter **Dimensions** h 229 mm. net weight 1,27 kg.