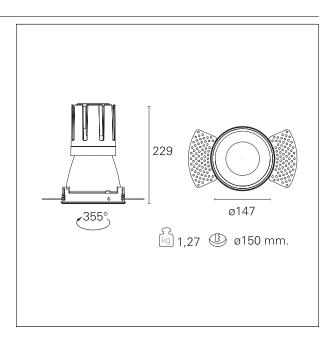

# PRODUCTS CHARACTERISTICS

installation type trir
material Alu
Color Ma
Power 42
Lumen output - Full emission 36
Efficacy 87
Diameter Ø Dimensions h 2
net weight 1,2

trimless recessed Aluminum Matt black 42 W 3666 Im 87 Im/W Ø 147 mm. h 229 mm. 1,27 kg.

#### **HOLE RECESS DIMENSIONS**

hole recess diameter Ø 150 mm.