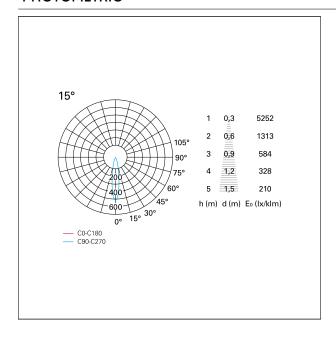

E RECESS DIMENSIONS**

hole recess diameter Ø 150 mm.

#### **ENERGY CLASSIFICATION**





The lamps cannot be changed in the luminaire.

### LED SOURCE DETAILS

led source typeCoB LedLED brandBridgeluxLED current1050 mALED voltage36 V

Service lifetime L80 / B20 - 50.000 h.

Light temperature 2700 K
CRI CRI >90
SDCM <3

#### **DRIVER CHARACTERISTICS**

driver Pan Digital
Power factor > 0,9
Operating temperature -20°C ÷ 45°C

## LIGHTING DETAILS

emission rotationally symmetrical



# Nemo TL Comfort

RTT22357PD - Trimless + Matt Black Reflector - 42 W - 3800 lumen / 2700 K / CRI >90

| luminous effect     | spot |
|---------------------|------|
| optic               | 15°  |
| Beam angle - direct | 15°  |
| UGR                 | ≤ 21 |
| Cut Hood            | 48°  |

### **PHOTOMETRIC**