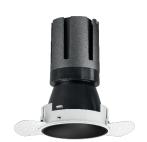

### Nemo TL Comfort

RTT22357PD - Trimless + Matt Black Reflector - 42 W - 3800 lumen / 2700 K / CRI >90

# Nemo TL Comfort

RTT22357PD - Trimless + Matt Black Reflector - 42 W - 3800 lumen / 2700 K / CRI >90

# Nemo TL Comfort

RTT22357PD - Trimless + Matt Black Reflector - 42 W - 3800 lumen / 2700 K / CRI >90

| luminous effect     | spot |
|---------------------|------|
| optic               | 15°  |
| Beam angle - direct | 15°  |
| UGR                 | ≤ 21 |
| Cut Hood            | 48°  |