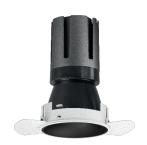

### Nemo TL Comfort

RTT22357DM - Trimless + Matt Black Reflector - 42 W - 3800 lumen / 2700 K / CRI >90

### **DESCRIPTION**

Nemo TL is the trimless series of the Nemo family designed for installations in plasterboard false ceilings with no visible edge. Models up to 24W are equipped with a pre-drilled fixed frame for direct fixing of the luminaire to the false ceiling; The 33W and 42W models are equipped with height-adjustable fixing frame. Nemo TL Comfort is the solution for installations with maximum visual comfort; thanks to its 48 ° cut off, the TL Comfort version of the Nemo series guarantees maximum control of direct glare. The lighting modules are all equipped with the latest generation of LEDs (CRI> 90 and SDCM <3). The interchangeable secondary reflectors are available in four different satin finishes and allow you to aesthetically characterize the system even after the first installation without changing the lighting performance. The safety cable supplied prevents accidental drops and the "fast plug" connection system to the driver allows quick and safe installation.

#### PRODUCTS CHARACTERISTICS

trimless recessed installation type material **Aluminum** Color Matt black 42 W Power Lumen output - Full emission 3666 lm 87 lm/W Efficacy Ø 147 mm. Diameter **Dimensions** h 229 mm. net weight 1,27 kg.