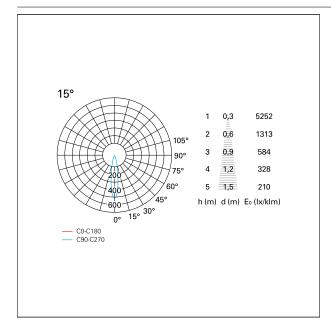

RECESS DIMENSIONS**

hole recess diameter Ø 150 mm.

### **ENERGY CLASSIFICATION**





The lamps cannot be changed in the luminaire.

## LED SOURCE DETAILS

led source typeCoB LedLED brandBridgeluxLED current1050 mALED voltage36 V

Service lifetime L80 / B20 - 50.000 h.

Light temperature 2700 K
CRI CRI >90
SDCM <3

### **DRIVER CHARACTERISTICS**

driver 1...10V / Push
Power factor > 0,9

Operating temperature -20°C ÷ 45°C

#### LIGHTING DETAILS

emission rotationally symmetrical



# Nemo TL Comfort

RTT22357DM - Trimless + Matt Black Reflector - 42 W - 3800 lumen / 2700 K / CRI >90

| luminous effect     | spot |
|---------------------|------|
| optic               | 15°  |
| Beam angle - direct | 15°  |
| UGR                 | ≤ 21 |
| Cut Hood            | 48°  |

## **PHOTOMETRIC**