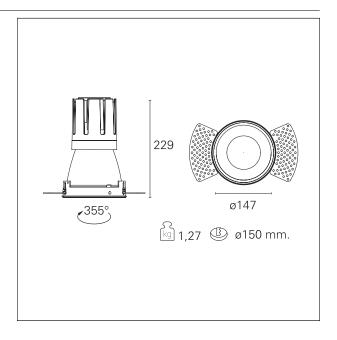

#### PRODUCTS CHARACTERISTICS

trimless recessed installation type material **Aluminum** Color Matt black 42 W Power Lumen output - Full emission 3666 lm 87 lm/W Efficacy Ø 147 mm. Diameter **Dimensions** h 229 mm. net weight 1,27 kg.

### **HOLE RECESS DIMENSIONS**

hole recess diameter Ø 150 mm.