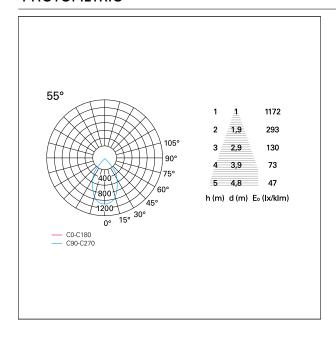

E RECESS DIMENSIONS**

hole recess diameter Ø 125 mm.

#### **ENERGY CLASSIFICATION**





The lamps cannot be changed in the luminaire.

### LED SOURCE DETAILS

led source typeCoB LedLED brandBridgeluxLED current800 mALED voltage36 V

Service lifetime L80 / B20 - 50.000 h.

Light temperature 2700 K
CRI CRI >90
SDCM <3

#### **DRIVER CHARACTERISTICS**

driver Pan Digital
Power factor > 0,9
Operating temperature -20°C ÷ 45°C

### LIGHTING DETAILS

emission rotationally symmetrical



# Nemo TL Comfort

RTT22356PD - Trimless + Matt Black Reflector - 33 W - 3100 lumen / 2700 K / CRI >90

| luminous effect     | wide |
|---------------------|------|
| optic               | 55°  |
| Beam angle - direct | 55°  |
| UGR                 | ≤ 17 |
| Cut Hood            | 48°  |

### **PHOTOMETRIC**