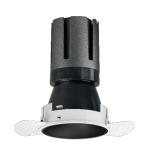

### Nemo TL Comfort

RTT22356PD - Trimless + Matt Black Reflector - 33 W - 3100 lumen / 2700 K / CRI >90

#### **DESCRIPTION**

Nemo TL is the trimless series of the Nemo family designed for installations in plasterboard false ceilings with no visible edge. Models up to 24W are equipped with a pre-drilled fixed frame for direct fixing of the luminaire to the false ceiling; The 33W and 42W models are equipped with height-adjustable fixing frame. Nemo TL Comfort is the solution for installations with maximum visual comfort; thanks to its 48  $^{\circ}$  cut off, the TL Comfort version of the Nemo series guarantees maximum control of direct glare. The lighting modules are all equipped with the latest generation of LEDs (CRI> 90 and SDCM <3). The interchangeable secondary reflectors are available in four different satin finishes and allow you to aesthetically characterize the system even after the first installation without changing the lighting performance. The safety cable supplied prevents accidental drops and the "fast plug" connection system to the driver allows quick and safe installation.

#### PRODUCTS CHARACTERISTICS

trimless recessed installation type material Aluminum Color Matt black 33 W Power Lumen output - Full emission 2946 lm 89 lm/W Efficacy Ø 121 mm. Diameter **Dimensions** h 200 mm. 0,99 kg. net weight