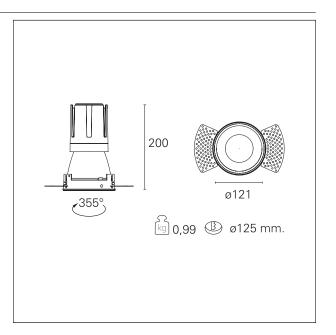

#### PRODUCTS CHARACTERISTICS

trimless recessed installation type material Aluminum Color Matt black 33 W Power Lumen output - Full emission 2946 lm 89 lm/W Efficacy Ø 121 mm. Diameter **Dimensions** h 200 mm. 0,99 kg. net weight

#### MECHANICAL CHARACTERISTICS

optical compartment IP rate IP40 recessed compartment IP rate IP20 IK IK02

#### **HOLE RECESS DIMENSIONS**

hole recess diameter Ø 125 mm.