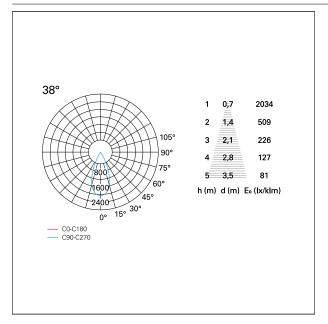

### PHOTOMETRIC

# Nemo TL Comfort

RTT22355 - Trimless + Matt Black Reflector - 33 W - 3100 lumen / 2700 K / CRI >90

| luminous effect     | flood       |
|---------------------|-------------|
| optic               | 38°         |
| Beam angle - direct | 38°         |
| UGR                 | ≤ 17        |
| Cut Hood            | <b>48</b> ° |