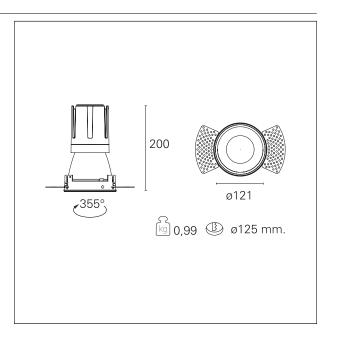

#### PRODUCTS CHARACTERISTICS

trimless recessed installation type material Aluminum Color Matt black 33 W Power Lumen output - Full emission 2932 lm 89 lm/W Efficacy Ø 121 mm. Diameter **Dimensions** h 200 mm. 0,99 kg. net weight

#### **HOLE RECESS DIMENSIONS**

hole recess diameter Ø 125 mm.