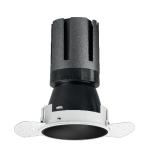

### Nemo TL Comfort

RTT22354 - Trimless + Matt Black Reflector - 33 W - 3100 lumen / 2700 K / CRI >90

#### **DESCRIPTION**

Nemo TL is the trimless series of the Nemo family designed for installations in plasterboard false ceilings with no visible edge. Models up to 24W are equipped with a pre-drilled fixed frame for direct fixing of the luminaire to the false ceiling; The 33W and 42W models are equipped with height-adjustable fixing frame. Nemo TL Comfort is the solution for installations with maximum visual comfort; thanks to its 48  $^{\circ}$  cut off, the TL Comfort version of the Nemo series guarantees maximum control of direct glare. The lighting modules are all equipped with the latest generation of LEDs (CRI> 90 and SDCM <3). The interchangeable secondary reflectors are available in four different satin finishes and allow you to aesthetically characterize the system even after the first installation without changing the lighting performance. The safety cable supplied prevents accidental drops and the "fast plug" connection system to the driver allows quick and safe installation.

#### PRODUCTS CHARACTERISTICS

trimless recessed installation type material Aluminum Color Matt black 33 W Power Lumen output - Full emission 2932 lm 89 lm/W Efficacy Ø 121 mm. Diameter **Dimensions** h 200 mm. 0,99 kg. net weight