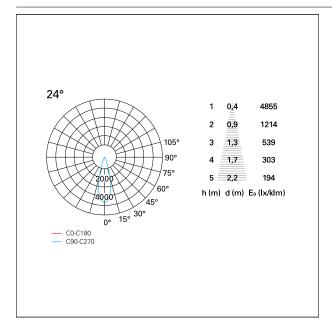

meter Ø 125 mm.

#### **ENERGY CLASSIFICATION**





The lamps cannot be changed in the luminaire.

### LED SOURCE DETAILS

led source typeCoB LedLED brandBridgeluxLED current800 mALED voltage36 V

Service lifetime L80 / B20 - 50.000 h.

Light temperature 2700 K
CRI CRI >90
SDCM <3

#### **DRIVER CHARACTERISTICS**

driver On÷Off

Power factor > 0,9

Operating temperature -20°C ÷ 45°C

### LIGHTING DETAILS

emission rotationally symmetrical



# Nemo TL Comfort

RTT22354 - Trimless + Matt Black Reflector - 33 W - 3100 lumen / 2700 K / CRI >90

| luminous effect     | flood       |
|---------------------|-------------|
| optic               | <b>24</b> ° |
| Beam angle - direct | 24°         |
| UGR                 | ≤ 17        |
| Cut Hood            | 48°         |

#### **PHOTOMETRIC**