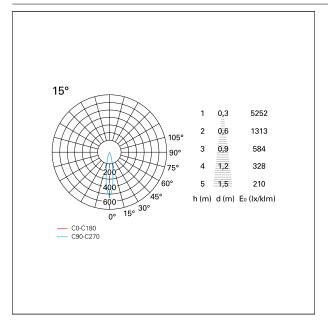

### PHOTOMETRIC

# Nemo TL Comfort

RTT22353PD - Trimless + Matt Black Reflector - 33 W - 3100 lumen / 2700 K / CRI >90

| luminous effect     | spot        |
|---------------------|-------------|
| optic               | 15°         |
| Beam angle - direct | 15°         |
| UGR                 | ≤ 19        |
| Cut Hood            | <b>48</b> ° |