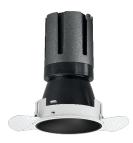

# Nemo TL Comfort

RTT22353PD - Trimless + Matt Black Reflector - 33 W - 3100 lumen / 2700 K / CRI >90

#### DESCRIPTION

Nemo TL is the trimless series of the Nemo family designed for installations in plasterboard false ceilings with no visible edge. Models up to 24W are equipped with a pre-drilled fixed frame for direct fixing of the luminaire to the false ceiling; The 33W and 42W models are equipped with height-adjustable fixing frame. Nemo TL Comfort is the solution for installations with maximum visual comfort; thanks to its 48 ° cut off, the TL Comfort version of the Nemo series guarantees maximum control of direct glare. The lighting modules are all equipped with the latest generation of LEDs (CRI> 90 and SDCM <3). The interchangeable secondary reflectors are available in four different satin finishes and allow you to aesthetically characterize the system even after the first installation without changing the lighting performance. The safety cable supplied prevents accidental drops and the "fast plug" connection system to the driver allows quick and safe installation.

#### **PRODUCTS CHARACTERISTICS**

| installation type<br>material<br>Color<br>Power<br>Lumen output - Full emission<br>Efficacy<br>Diameter<br>Dimensions<br>net weight | trimless recessed<br>Aluminum<br>Matt black<br>33 W<br>2926 lm<br>89 lm/W<br>Ø 121 mm.<br>h 200 mm.<br>0,99 kg. | $ \begin{array}{c} 1 \\ 200 \\ 355^{\circ} \\ \hline 0,99 \\ \hline 0,99 \\ \hline 0125 \\ 0125 \\ \hline 01$ |
|-------------------------------------------------------------------------------------------------------------------------------------|-----------------------------------------------------------------------------------------------------------------|---------------------------------------------------------------------------------------------------------------------------------------------------------------------------------------------------------------------------------------------------------------------------------------------------------------------------------------------------------------------------------------------------------------------------------------------------------------------------------------------------------------------------------------------------------------------------------------------------------------------------------------------------------------------------------------------------------------------------------------------------------------------------------------------------------------------------------------------------------------------------------------------------------------------------------------------------------------------------------------------------------------------------------------------------------------------------------------------------------------------------------------------------------------------------------------------------------------------------------------------------------------------------------------------------------------------------------------------------------------------------------------------------------------------------------------------------------------------------------------------------------------------------------------------------------------------------------------------------------------------------------------------------------------------------------------------------------------------------------------------------------------------------------------------------------------------------------------------------------------------------------------------------------------------------------------------------------------------------------------------------------------------------------------------------------------------------------------------------------------------------------------------------------------------------------------------------------------------------------------------------------------------------------------------------------------------------------------------------------------------------------------------------------------------------------------------------------------------------------------------------------------------------------------------------------------------------------------------------------------------------------------------------------------------------------------------------------------------------------------------------------------------------------------------------------------------------------------------------------------------------------------------------------------------------------------------------------------------------------------------------------------------------------------------------------------------------------------------------------------------------------------------------------------------------------------------------------------------------------------------------------------------------------------------------------------------------------------------------------------------------------------------------------------------------------------------------------------------------------------------------------------------------------------------------|
|                                                                                                                                     |                                                                                                                 |                                                                                                                                                                                                                                                                                                                                                                                                                                                                                                                                                                                                                                                                                                                                                                                                                                                                                                                                                                                                                                                                                                                                                                                                                                                                                                                                                                                                                                                                                                                                                                                                                                                                                                                                                                                                                                                                                                                                                                                                                                                                                                                                                                                                                                                                                                                                                                                                                                                                                                                                                                                                                                                                                                                                                                                                                                                                                                                                                                                                                                                                                                                                                                                                                                                                                                                                                                                                                                                                                                                                                   |