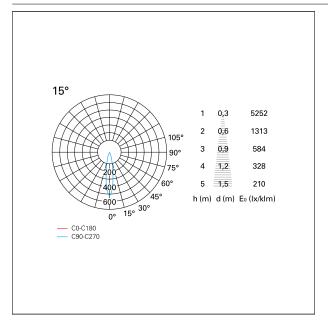

## PHOTOMETRIC

# Nemo TL Comfort

RTT22353CA - Trimless + Matt Black Reflector - 33 W - 3100 lumen / 2700 K / CRI >90

| luminous effect     | spot        |
|---------------------|-------------|
| optic               | 15°         |
| Beam angle - direct | 15°         |
| UGR                 | ≤ 19        |
| Cut Hood            | <b>48</b> ° |