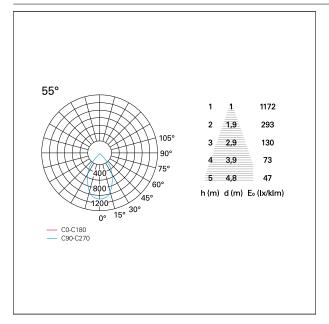

### PHOTOMETRIC

# Nemo TL Comfort

RTT22352 - Trimless + Matt Black Reflector - 24 W - 2200 lumen / 2700 K / CRI >90

| luminous effect     | wide        |
|---------------------|-------------|
| optic               | 55°         |
| Beam angle - direct | 55°         |
| UGR                 | ≤ 17        |
| Cut Hood            | <b>48</b> ° |

#### LIGHTING DETAILS

emission

rotationally symmetrical

PAN International Srl Via G. Michelucci, 1 50028 Barberino Tavarnelle Firenze, Italy Tel. +39 055 80 59 336/7 Fax +39 055 80 59 338 panint@panint.it www.panint.it