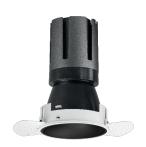

### Nemo TL Comfort

RTT22352DM - Trimless + Matt Black Reflector - 24 W - 2200 lumen / 2700 K / CRI >90

#### **DESCRIPTION**

Nemo TL is the trimless series of the Nemo family designed for installations in plasterboard false ceilings with no visible edge. Models up to 24W are equipped with a pre-drilled fixed frame for direct fixing of the luminaire to the false ceiling; The 33W and 42W models are equipped with height-adjustable fixing frame. Nemo TL Comfort is the solution for installations with maximum visual comfort; thanks to its 48 ° cut off, the TL Comfort version of the Nemo series guarantees maximum control of direct glare. The lighting modules are all equipped with the latest generation of LEDs (CRI> 90 and SDCM <3). The interchangeable secondary reflectors are available in four different satin finishes and allow you to aesthetically characterize the system even after the first installation without changing the lighting performance. The safety cable supplied prevents accidental drops and the "fast plug" connection system to the driver allows quick and safe installation.