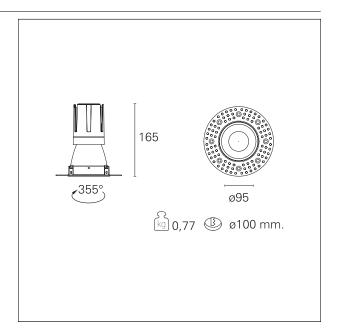

#### PRODUCTS CHARACTERISTICS

trimless recessed installation type material **Aluminum** Color Matt black 24 W Power Lumen output - Full emission 2090 lm 87 lm/W Efficacy Ø 95 mm. Diameter **Dimensions** h 165 mm. net weight 0,77 kg.

#### **HOLE RECESS DIMENSIONS**

hole recess diameter Ø 100 mm.