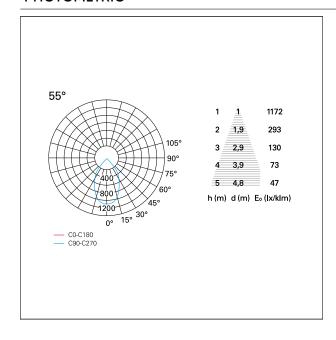

CESS DIMENSIONS**

hole recess diameter Ø 100 mm.

#### **ENERGY CLASSIFICATION**





The lamps cannot be changed in the luminaire.

### LED SOURCE DETAILS

led source typeCoB LedLED brandBridgeluxLED current600 mALED voltage36 V

Service lifetime L80 / B20 - 50.000 h.

Light temperature 2700 K
CRI CRI >90
SDCM <3

#### **DRIVER CHARACTERISTICS**

driver 1...10V / Push
Power factor > 0,9

Operating temperature -20°C ÷ 45°C

### LIGHTING DETAILS

emission rotationally symmetrical



# Nemo TL Comfort

RTT22352DM - Trimless + Matt Black Reflector - 24 W - 2200 lumen / 2700 K / CRI >90

| luminous effect     | wide |
|---------------------|------|
| optic               | 55°  |
| Beam angle - direct | 55°  |
| UGR                 | ≤ 17 |
| Cut Hood            | 48°  |

### **PHOTOMETRIC**