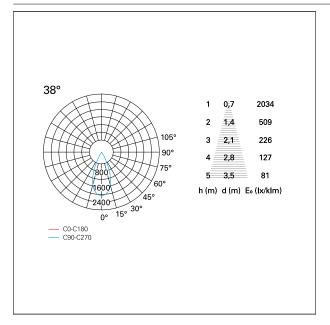

### PHOTOMETRIC

# Nemo TL Comfort

RTT22351 - Trimless + Matt Black Reflector - 24 W - 2200 lumen / 2700 K / CRI >90

| luminous effect<br>optic | flood<br>38° |
|--------------------------|--------------|
| Beam angle - direct      | 38°          |
| UGR                      | ≤ 17         |
| Cut Hood                 | <b>48</b> °  |

#### LIGHTING DETAILS

emission

rotationally symmetrical

PAN International Srl Via G. Michelucci, 1 50028 Barberino Tavarnelle Firenze, Italy Tel. +39 055 80 59 336/7 Fax +39 055 80 59 338 panint@panint.it www.panint.it