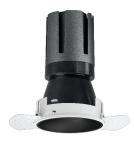

# Nemo TL Comfort

RTT22351 - Trimless + Matt Black Reflector - 24 W - 2200 lumen / 2700 K / CRI >90

#### DESCRIPTION

Nemo TL is the trimless series of the Nemo family designed for installations in plasterboard false ceilings with no visible edge. Models up to 24W are equipped with a pre-drilled fixed frame for direct fixing of the luminaire to the false ceiling; The 33W and 42W models are equipped with height-adjustable fixing frame. Nemo TL Comfort is the solution for installations with maximum visual comfort; thanks to its 48 ° cut off, the TL Comfort version of the Nemo series guarantees maximum control of direct glare. The lighting modules are all equipped with the latest generation of LEDs (CRI> 90 and SDCM <3). The interchangeable secondary reflectors are available in four different satin finishes and allow you to aesthetically characterize the system even after the first installation without changing the lighting performance. The safety cable supplied prevents accidental drops and the "fast plug" connection system to the driver allows quick and safe installation.

#### **PRODUCTS CHARACTERISTICS**

| installation type            | trimless recessed |                   |                 |
|------------------------------|-------------------|-------------------|-----------------|
| material                     | Aluminum          |                   |                 |
| Color                        | Matt black        |                   |                 |
| Power                        | 24 W              |                   |                 |
| Lumen output – Full emission | 2076 lm           |                   |                 |
| Efficacy                     | 87 lm/W           |                   | 000000          |
| Diameter                     | Ø 95 mm.          |                   |                 |
| Dimensions                   | h 165 mm.         | 165               |                 |
| net weight                   | 0,77 kg.          |                   |                 |
|                              |                   |                   |                 |
|                              |                   | ~ <sup>355°</sup> | ø95             |
|                              |                   | 2                 |                 |
|                              |                   | Kġ                | 0,77 😃 ø100 mm. |
|                              |                   |                   |                 |
|                              |                   |                   |                 |
|                              |                   |                   |                 |
|                              |                   |                   |                 |