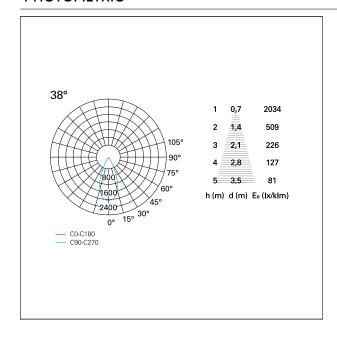

MENSIONS**

hole recess diameter Ø 100 mm.

#### **ENERGY CLASSIFICATION**





The lamps cannot be changed in the luminaire.

## LED SOURCE DETAILS

led source typeCoB LedLED brandBridgeluxLED current600 mALED voltage36 V

Service lifetime L80 / B20 - 50.000 h.

Light temperature 2700 K
CRI CRI >90
SDCM <3

#### **DRIVER CHARACTERISTICS**

driver 1...10V / Push
Power factor > 0,9

Operating temperature -20°C ÷ 45°C

#### LIGHTING DETAILS

emission rotationally symmetrical



# Nemo TL Comfort

RTT22351DM - Trimless + Matt Black Reflector - 24 W - 2200 lumen / 2700 K / CRI >90

| luminous effect     | flood |
|---------------------|-------|
| optic               | 38°   |
| Beam angle - direct | 38°   |
| UGR                 | ≤ 17  |
| Cut Hood            | 48°   |

#### **PHOTOMETRIC**