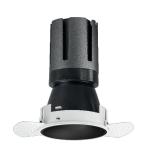

### Nemo TL Comfort

RTT22351DM - Trimless + Matt Black Reflector - 24 W - 2200 lumen / 2700 K / CRI >90

#### **DESCRIPTION**

Nemo TL is the trimless series of the Nemo family designed for installations in plasterboard false ceilings with no visible edge. Models up to 24W are equipped with a pre-drilled fixed frame for direct fixing of the luminaire to the false ceiling; The 33W and 42W models are equipped with height-adjustable fixing frame. Nemo TL Comfort is the solution for installations with maximum visual comfort; thanks to its 48 ° cut off, the TL Comfort version of the Nemo series guarantees maximum control of direct glare. The lighting modules are all equipped with the latest generation of LEDs (CRI> 90 and SDCM <3). The interchangeable secondary reflectors are available in four different satin finishes and allow you to aesthetically characterize the system even after the first installation without changing the lighting performance. The safety cable supplied prevents accidental drops and the "fast plug" connection system to the driver allows quick and safe installation.

#### PRODUCTS CHARACTERISTICS

trimless recessed installation type material **Aluminum** Color Matt black 24 W Power Lumen output - Full emission 2076 lm 87 lm/W Efficacy Ø 95 mm. Diameter **Dimensions** h 165 mm. net weight 0,77 kg.