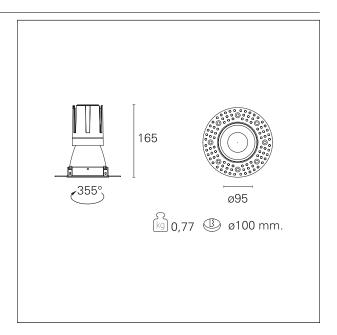

#### PRODUCTS CHARACTERISTICS

trimless recessed installation type material **Aluminum** Color Matt black 24 W Power Lumen output - Full emission 2076 lm 87 lm/W Efficacy Ø 95 mm. Diameter **Dimensions** h 165 mm. net weight 0,77 kg.

#### **HOLE RECESS DIMENSIONS**

hole recess diameter Ø 100 mm.