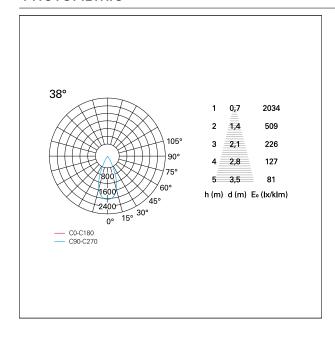

## LIGHTING DETAILS

emission rotationally symmetrical

# Nemo TL Comfort

RTT22351DA - Trimless + Matt Black Reflector - 24 W - 2200 lumen / 2700 K / CRI >90

| luminous effect     | flood |
|---------------------|-------|
| optic               | 38°   |
| Beam angle - direct | 38°   |
| UGR                 | ≤ 17  |
| Cut Hood            | 48°   |

#### **PHOTOMETRIC**