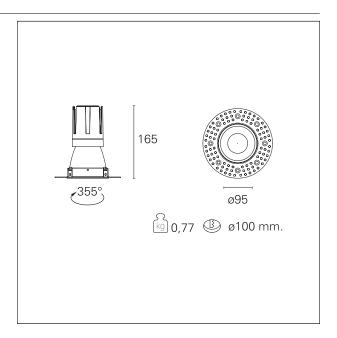

#### PRODUCTS CHARACTERISTICS

trimless recessed installation type material **Aluminum** Color Matt black 24 W Power Lumen output - Full emission 2076 lm 87 lm/W Efficacy Ø 95 mm. Diameter **Dimensions** h 165 mm. net weight 0,77 kg.

#### **HOLE RECESS DIMENSIONS**

hole recess diameter Ø 100 mm.