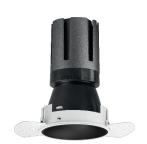

#### Nemo TL Comfort

RTT22351DA - Trimless + Matt Black Reflector - 24 W - 2200 lumen / 2700 K / CRI >90

#### **DESCRIPTION**

Nemo TL is the trimless series of the Nemo family designed for installations in plasterboard false ceilings with no visible edge. Models up to 24W are equipped with a pre-drilled fixed frame for direct fixing of the luminaire to the false ceiling; The 33W and 42W models are equipped with height-adjustable fixing frame. Nemo TL Comfort is the solution for installations with maximum visual comfort; thanks to its 48  $^\circ$  cut off, the TL Comfort version of the Nemo series guarantees maximum control of direct glare. The lighting modules are all equipped with the latest generation of LEDs (CRI> 90 and SDCM <3). The interchangeable secondary reflectors are available in four different satin finishes and allow you to aesthetically characterize the system even after the first installation without changing the lighting performance. The safety cable supplied prevents accidental drops and the "fast plug" connection system to the driver allows quick and safe installation.

#### PRODUCTS CHARACTERISTICS

trimless recessed installation type material **Aluminum** Color Matt black 24 W Power Lumen output - Full emission 2076 lm 87 lm/W Efficacy Ø 95 mm. Diameter **Dimensions** h 165 mm. net weight 0,77 kg.