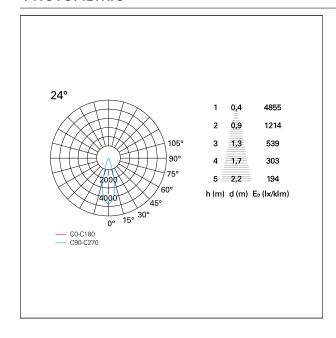

ameter Ø 100 mm.

#### **ENERGY CLASSIFICATION**





The lamps cannot be changed in the luminaire.

### LED SOURCE DETAILS

led source typeCoB LedLED brandBridgeluxLED current600 mALED voltage36 V

Service lifetime L80 / B20 - 50.000 h.

Light temperature 2700 K
CRI CRI >90
SDCM <3

#### **DRIVER CHARACTERISTICS**

driver On÷Off

Power factor > 0,9

Operating temperature -20°C ÷ 45°C

### LIGHTING DETAILS

emission rotationally symmetrical



# Nemo TL Comfort

RTT22350 - Trimless + Matt Black Reflector - 24 W - 2200 lumen / 2700 K / CRI >90

| luminous effect     | flood       |
|---------------------|-------------|
| optic               | <b>24</b> ° |
| Beam angle - direct | 24°         |
| UGR                 | ≤ 17        |
| Cut Hood            | 48°         |

### **PHOTOMETRIC**