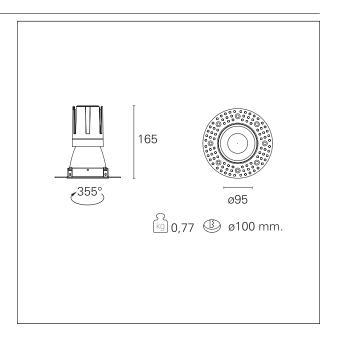

#### PRODUCTS CHARACTERISTICS

trimless recessed installation type material Aluminum Color Matt black 24 W Power Lumen output - Full emission 2062 lm 86 lm/W Efficacy Ø 95 mm. Diameter **Dimensions** h 165 mm. net weight 0,77 kg.

#### **HOLE RECESS DIMENSIONS**

hole recess diameter Ø 100 mm.