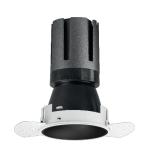

### Nemo TL Comfort

RTT22350 - Trimless + Matt Black Reflector - 24 W - 2200 lumen / 2700 K / CRI >90

#### **DESCRIPTION**

Nemo TL is the trimless series of the Nemo family designed for installations in plasterboard false ceilings with no visible edge. Models up to 24W are equipped with a pre-drilled fixed frame for direct fixing of the luminaire to the false ceiling; The 33W and 42W models are equipped with height-adjustable fixing frame. Nemo TL Comfort is the solution for installations with maximum visual comfort; thanks to its 48  $^\circ$  cut off, the TL Comfort version of the Nemo series guarantees maximum control of direct glare. The lighting modules are all equipped with the latest generation of LEDs (CRI> 90 and SDCM <3). The interchangeable secondary reflectors are available in four different satin finishes and allow you to aesthetically characterize the system even after the first installation without changing the lighting performance. The safety cable supplied prevents accidental drops and the "fast plug" connection system to the driver allows quick and safe installation.

#### PRODUCTS CHARACTERISTICS

trimless recessed installation type material Aluminum Color Matt black 24 W Power Lumen output - Full emission 2062 lm 86 lm/W Efficacy Ø 95 mm. Diameter **Dimensions** h 165 mm. net weight 0,77 kg.