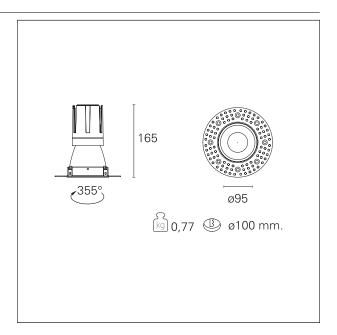

#### PRODUCTS CHARACTERISTICS

trimless recessed installation type material **Aluminum** Color Matt black 24 W Power Lumen output - Full emission 2062 lm 86 lm/W Efficacy Ø 95 mm. Diameter **Dimensions** h 165 mm. net weight 0,77 kg.

#### **HOLE RECESS DIMENSIONS**

hole recess diameter Ø 100 mm.