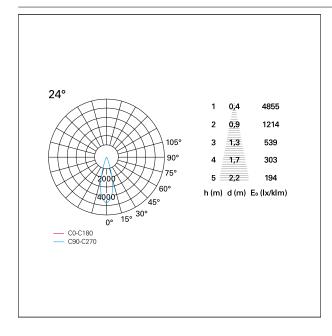

#### LIGHTING DETAILS

emission rotationally symmetrical

# Nemo TL Comfort

RTT22350DM - Trimless + Matt Black Reflector - 24 W - 2200 lumen / 2700 K / CRI >90

| luminous effect     | flood       |
|---------------------|-------------|
| optic               | <b>24</b> ° |
| Beam angle - direct | 24°         |
| UGR                 | ≤ 17        |
| Cut Hood            | 48°         |

#### **PHOTOMETRIC**