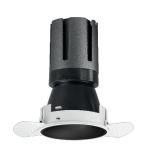

### Nemo TL Comfort

RTT22350DM - Trimless + Matt Black Reflector - 24 W - 2200 lumen / 2700 K / CRI >90

#### **DESCRIPTION**

Nemo TL is the trimless series of the Nemo family designed for installations in plasterboard false ceilings with no visible edge. Models up to 24W are equipped with a pre-drilled fixed frame for direct fixing of the luminaire to the false ceiling; The 33W and 42W models are equipped with height-adjustable fixing frame. Nemo TL Comfort is the solution for installations with maximum visual comfort; thanks to its 48 ° cut off, the TL Comfort version of the Nemo series guarantees maximum control of direct glare. The lighting modules are all equipped with the latest generation of LEDs (CRI> 90 and SDCM <3). The interchangeable secondary reflectors are available in four different satin finishes and allow you to aesthetically characterize the system even after the first installation without changing the lighting performance. The safety cable supplied prevents accidental drops and the "fast plug" connection system to the driver allows quick and safe installation.

#### PRODUCTS CHARACTERISTICS

trimless recessed installation type material **Aluminum** Color Matt black 24 W Power Lumen output - Full emission 2062 lm 86 lm/W Efficacy Ø 95 mm. Diameter **Dimensions** h 165 mm. net weight 0,77 kg.