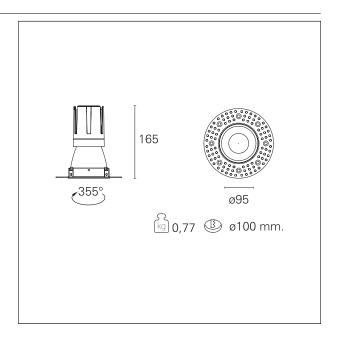

#### PRODUCTS CHARACTERISTICS

trimless recessed installation type material **Aluminum** Color Matt black 24 W Power Lumen output - Full emission 2062 lm 86 lm/W Efficacy Ø 95 mm. Diameter **Dimensions** h 165 mm. net weight 0,77 kg.

### **HOLE RECESS DIMENSIONS**

hole recess diameter Ø 100 mm.