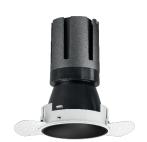

### Nemo TL Comfort

RTT22350DA - Trimless + Matt Black Reflector - 24 W - 2200 lumen / 2700 K / CRI >90

#### **DESCRIPTION**

Nemo TL is the trimless series of the Nemo family designed for installations in plasterboard false ceilings with no visible edge. Models up to 24W are equipped with a pre-drilled fixed frame for direct fixing of the luminaire to the false ceiling; The 33W and 42W models are equipped with height-adjustable fixing frame. Nemo TL Comfort is the solution for installations with maximum visual comfort; thanks to its 48 ° cut off, the TL Comfort version of the Nemo series guarantees maximum control of direct glare. The lighting modules are all equipped with the latest generation of LEDs (CRI> 90 and SDCM <3). The interchangeable secondary reflectors are available in four different satin finishes and allow you to aesthetically characterize the system even after the first installation without changing the lighting performance. The safety cable supplied prevents accidental drops and the "fast plug" connection system to the driver allows quick and safe installation.

#### PRODUCTS CHARACTERISTICS

trimless recessed installation type material **Aluminum** Color Matt black 24 W Power Lumen output - Full emission 2062 lm 86 lm/W Efficacy Ø 95 mm. Diameter **Dimensions** h 165 mm. net weight 0,77 kg.