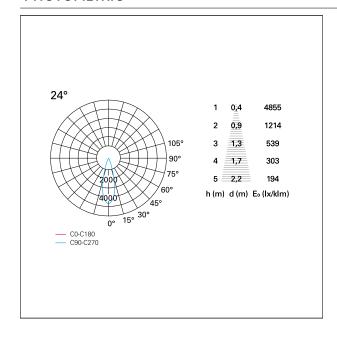

ess diameter Ø 100 mm.

#### **ENERGY CLASSIFICATION**





The lamps cannot be changed in the luminaire.

### LED SOURCE DETAILS

led source typeCoB LedLED brandBridgeluxLED current600 mALED voltage36 V

Service lifetime L80 / B20 - 50.000 h.

Light temperature 2700 K
CRI CRI >90
SDCM <3

#### **DRIVER CHARACTERISTICS**

driver DALI
Power factor > 0,9

Operating temperature -20°C ÷ 45°C

### LIGHTING DETAILS

emission rotationally symmetrical



# Nemo TL Comfort

RTT22350DA - Trimless + Matt Black Reflector - 24 W - 2200 lumen / 2700 K / CRI >90

| luminous effect     | flood      |
|---------------------|------------|
| optic               | <b>24°</b> |
| Beam angle - direct | <b>24°</b> |
| UGR                 | ≤ 17       |
| Cut Hood            | 48°        |

#### **PHOTOMETRIC**