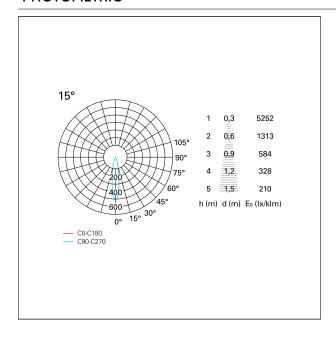

HOLE RECESS DIMENSIONS**

hole recess diameter Ø 100 mm.

### **ENERGY CLASSIFICATION**





The lamps cannot be changed in the luminaire.

## LED SOURCE DETAILS

led source typeCoB LedLED brandBridgeluxLED current600 mALED voltage36 V

Service lifetime L80 / B20 - 50.000 h.

Light temperature 2700 K
CRI CRI >90
SDCM <3

### **DRIVER CHARACTERISTICS**

driver Pan Digital
Power factor > 0,9
Operating temperature -20°C ÷ 45°C

#### LIGHTING DETAILS

emission rotationally symmetrical



# Nemo TL Comfort

RTT22349PD - Trimless + Matt Black Reflector - 24 W - 2200 lumen / 2700 K / CRI >90

| luminous effect     | spot |
|---------------------|------|
| optic               | 15°  |
| Beam angle - direct | 15°  |
| UGR                 | ≤ 19 |
| Cut Hood            | 48°  |

## **PHOTOMETRIC**