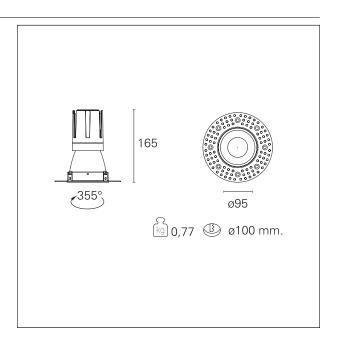

#### PRODUCTS CHARACTERISTICS

installation type
material
Color
Power
Lumen output - Full emission
Efficacy
Diameter
Dimensions
net weight

trimless recessed Aluminum Matt black 24 W 2054 Im 86 Im/W Ø 95 mm. h 165 mm. 0,77 kg.

### **HOLE RECESS DIMENSIONS**

hole recess diameter Ø 100 mm.