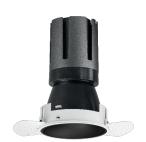

### Nemo TL Comfort

RTT22349PD - Trimless + Matt Black Reflector - 24 W - 2200 lumen / 2700 K / CRI >90

### **DESCRIPTION**

Nemo TL is the trimless series of the Nemo family designed for installations in plasterboard false ceilings with no visible edge. Models up to 24W are equipped with a pre-drilled fixed frame for direct fixing of the luminaire to the false ceiling; The 33W and 42W models are equipped with height-adjustable fixing frame. Nemo TL Comfort is the solution for installations with maximum visual comfort; thanks to its 48  $^{\circ}$  cut off, the TL Comfort version of the Nemo series guarantees maximum control of direct glare. The lighting modules are all equipped with the latest generation of LEDs (CRI> 90 and SDCM <3). The interchangeable secondary reflectors are available in four different satin finishes and allow you to aesthetically characterize the system even after the first installation without changing the lighting performance. The safety cable supplied prevents accidental drops and the "fast plug" connection system to the driver allows quick and safe installation.

#### PRODUCTS CHARACTERISTICS

installation type
material
Color
Power
Lumen output - Full emission
Efficacy
Diameter
Dimensions
net weight

trimless recessed Aluminum Matt black 24 W 2054 Im 86 Im/W Ø 95 mm. h 165 mm. 0,77 kg.