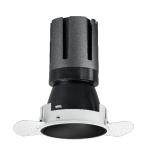

### Nemo TL Comfort

RTT22349DM - Trimless + Matt Black Reflector - 24 W - 2200 lumen / 2700 K / CRI >90

#### **DESCRIPTION**

Nemo TL is the trimless series of the Nemo family designed for installations in plasterboard false ceilings with no visible edge. Models up to 24W are equipped with a pre-drilled fixed frame for direct fixing of the luminaire to the false ceiling; The 33W and 42W models are equipped with height-adjustable fixing frame. Nemo TL Comfort is the solution for installations with maximum visual comfort; thanks to its 48 ° cut off, the TL Comfort version of the Nemo series guarantees maximum control of direct glare. The lighting modules are all equipped with the latest generation of LEDs (CRI> 90 and SDCM <3). The interchangeable secondary reflectors are available in four different satin finishes and allow you to aesthetically characterize the system even after the first installation without changing the lighting performance. The safety cable supplied prevents accidental drops and the "fast plug" connection system to the driver allows quick and safe installation.

#### PRODUCTS CHARACTERISTICS

trimless recessed installation type material **Aluminum** Color Matt black 24 W Power Lumen output - Full emission 2054 lm 86 lm/W Efficacy Ø 95 mm. Diameter **Dimensions** h 165 mm. net weight 0,77 kg.