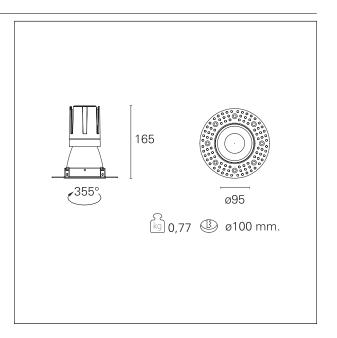

#### PRODUCTS CHARACTERISTICS

trimless recessed installation type material **Aluminum** Color Matt black 24 W Power Lumen output - Full emission 2054 lm 86 lm/W Efficacy Ø 95 mm. Diameter **Dimensions** h 165 mm. net weight 0,77 kg.

#### **HOLE RECESS DIMENSIONS**

hole recess diameter Ø 100 mm.