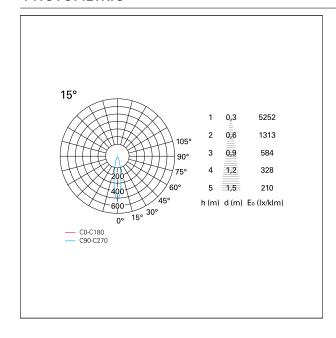

ECESS DIMENSIONS**

hole recess diameter Ø 100 mm.

#### **ENERGY CLASSIFICATION**





The lamps cannot be changed in the luminaire.

## LED SOURCE DETAILS

led source typeCoB LedLED brandBridgeluxLED current600 mALED voltage36 V

Service lifetime L80 / B20 - 50.000 h.

Light temperature 2700 K
CRI CRI >90
SDCM <3

#### **DRIVER CHARACTERISTICS**

driver 1...10V / Push
Power factor > 0,9

Operating temperature -20°C ÷ 45°C

#### LIGHTING DETAILS

emission rotationally symmetrical



# Nemo TL Comfort

RTT22349DM - Trimless + Matt Black Reflector - 24 W - 2200 lumen / 2700 K / CRI >90

| luminous effect     | spot |
|---------------------|------|
| optic               | 15°  |
| Beam angle - direct | 15°  |
| UGR                 | ≤ 19 |
| Cut Hood            | 48°  |

## **PHOTOMETRIC**