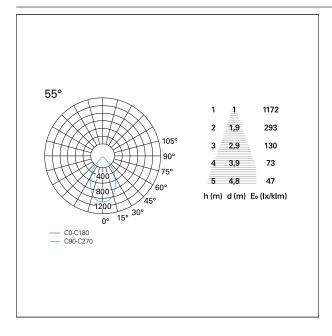

RECESS DIMENSIONS**

hole recess diameter Ø 75 mm.

#### **ENERGY CLASSIFICATION**





The lamps cannot be changed in the luminaire.

## LED SOURCE DETAILS

led source typeCoB LedLED brandBridgeluxLED current350 mALED voltage36 V

Service lifetime L80 / B20 - 50.000 h.

Light temperature 2700 K
CRI CRI >90
SDCM <3

#### **DRIVER CHARACTERISTICS**

driver 1...10V / Push
Power factor > 0,9

Operating temperature -20°C ÷ 45°C

#### LIGHTING DETAILS

emission rotationally symmetrical



# Nemo TL Comfort

RTT22348DM - Trimless + Matt Black Reflector - 15 W - 1450 lumen / 2700 K / CRI >90

| luminous effect     | wide |
|---------------------|------|
| optic               | 55°  |
| Beam angle - direct | 55°  |
| UGR                 | ≤ 17 |
| Cut Hood            | 48°  |

## **PHOTOMETRIC**