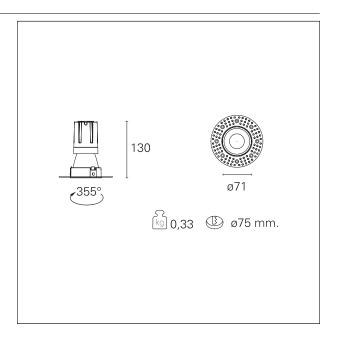

#### PRODUCTS CHARACTERISTICS

trimless recessed installation type material Aluminum Color Matt black 15 W Power Lumen output - Full emission 1369 lm 91 lm/W Efficacy Ø 71 mm. Diameter **Dimensions** h 130 mm. 0,33 kg. net weight

#### **HOLE RECESS DIMENSIONS**

hole recess diameter Ø 75 mm.