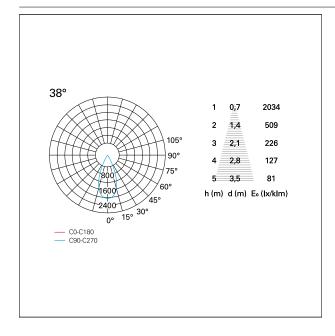

### LIGHTING DETAILS

emission rotationally symmetrical

# Nemo TL Comfort

RTT22347 - Trimless + Matt Black Reflector - 15 W - 1450 lumen / 2700 K / CRI >90

| luminous effect     | flood |
|---------------------|-------|
| optic               | 38°   |
| Beam angle - direct | 38°   |
| UGR                 | ≤ 17  |
| Cut Hood            | 48°   |

### **PHOTOMETRIC**