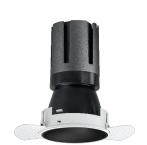

### Nemo TL Comfort

RTT22347 - Trimless + Matt Black Reflector - 15 W - 1450 lumen / 2700 K / CRI >90

#### **DESCRIPTION**

Nemo TL is the trimless series of the Nemo family designed for installations in plasterboard false ceilings with no visible edge. Models up to 24W are equipped with a pre-drilled fixed frame for direct fixing of the luminaire to the false ceiling; The 33W and 42W models are equipped with height-adjustable fixing frame. Nemo TL Comfort is the solution for installations with maximum visual comfort; thanks to its 48  $^{\circ}$  cut off, the TL Comfort version of the Nemo series guarantees maximum control of direct glare. The lighting modules are all equipped with the latest generation of LEDs (CRI> 90 and SDCM <3). The interchangeable secondary reflectors are available in four different satin finishes and allow you to aesthetically characterize the system even after the first installation without changing the lighting performance. The safety cable supplied prevents accidental drops and the "fast plug" connection system to the driver allows quick and safe installation.

#### PRODUCTS CHARACTERISTICS

trimless recessed installation type material Aluminum Color Matt black 15 W Power Lumen output - Full emission 1353 lm 90 lm/W Efficacy Ø 71 mm. Diameter **Dimensions** h 130 mm. 0,33 kg. net weight