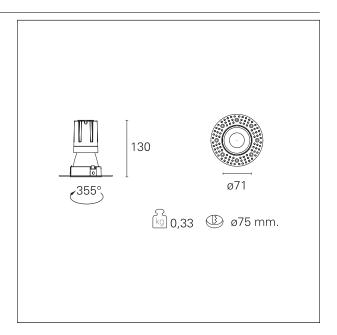

#### PRODUCTS CHARACTERISTICS

trimless recessed installation type material **Aluminum** Color Matt black 15 W Power Lumen output - Full emission 1353 lm 90 lm/W Efficacy Ø 71 mm. Diameter **Dimensions** h 130 mm. net weight 0,33 kg.

#### **HOLE RECESS DIMENSIONS**

hole recess diameter Ø 75 mm.