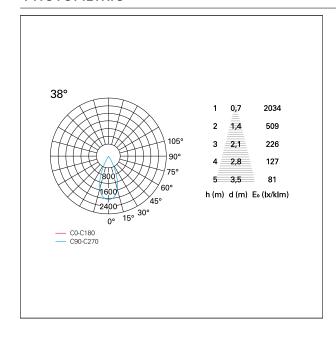

## **PHOTOMETRIC**

# Nemo TL Comfort

RTT22347PD - Trimless + Matt Black Reflector - 15 W - 1450 lumen / 2700 K / CRI >90

| luminous effect     | flood |
|---------------------|-------|
| optic               | 38°   |
| Beam angle - direct | 38°   |
| UGR                 | ≤ 17  |
| Cut Hood            | 48°   |