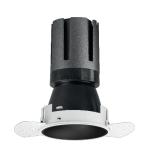

### Nemo TL Comfort

RTT22347PD - Trimless + Matt Black Reflector - 15 W - 1450 lumen / 2700 K / CRI >90

#### **DESCRIPTION**

Nemo TL is the trimless series of the Nemo family designed for installations in plasterboard false ceilings with no visible edge. Models up to 24W are equipped with a pre-drilled fixed frame for direct fixing of the luminaire to the false ceiling; The 33W and 42W models are equipped with height-adjustable fixing frame. Nemo TL Comfort is the solution for installations with maximum visual comfort; thanks to its 48  $^\circ$  cut off, the TL Comfort version of the Nemo series guarantees maximum control of direct glare. The lighting modules are all equipped with the latest generation of LEDs (CRI> 90 and SDCM <3). The interchangeable secondary reflectors are available in four different satin finishes and allow you to aesthetically characterize the system even after the first installation without changing the lighting performance. The safety cable supplied prevents accidental drops and the "fast plug" connection system to the driver allows quick and safe installation.

#### PRODUCTS CHARACTERISTICS

trimless recessed installation type material **Aluminum** Color Matt black 15 W Power Lumen output - Full emission 1353 lm 90 lm/W Efficacy Ø 71 mm. Diameter **Dimensions** h 130 mm. net weight 0,33 kg.