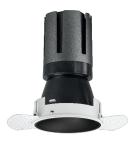

## Nemo TL Comfort

RTT22347DM - Trimless + Matt Black Reflector - 15 W - 1450 lumen / 2700 K / CRI >90

#### DESCRIPTION

Nemo TL is the trimless series of the Nemo family designed for installations in plasterboard false ceilings with no visible edge. Models up to 24W are equipped with a pre-drilled fixed frame for direct fixing of the luminaire to the false ceiling; The 33W and 42W models are equipped with height-adjustable fixing frame. Nemo TL Comfort is the solution for installations with maximum visual comfort; thanks to its 48 ° cut off, the TL Comfort version of the Nemo series guarantees maximum control of direct glare. The lighting modules are all equipped with the latest generation of LEDs (CRI> 90 and SDCM <3). The interchangeable secondary reflectors are available in four different satin finishes and allow you to aesthetically characterize the system even after the first installation without changing the lighting performance. The safety cable supplied prevents accidental drops and the "fast plug" connection system to the driver allows quick and safe installation.

#### **PRODUCTS CHARACTERISTICS**

| installation type            | trimless recessed |                  |
|------------------------------|-------------------|------------------|
| material                     | Aluminum          |                  |
| Color                        | Matt black        |                  |
| Power                        | 15 W              |                  |
| Lumen output – Full emission | 1353 lm           |                  |
| Efficacy                     | 90 lm/W           |                  |
| Diameter                     | Ø 71 mm.          |                  |
| Dimensions                   | h 130 mm.         |                  |
| net weight                   | 0,33 kg.          |                  |
|                              |                   |                  |
|                              |                   | 🕅 0,33 🕲 ø75 mm. |
|                              |                   |                  |
|                              |                   |                  |
|                              |                   |                  |
|                              |                   |                  |