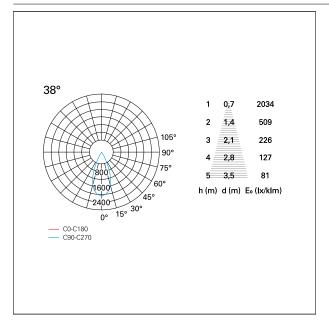

## PHOTOMETRIC

# Nemo TL Comfort

RTT22347DM - Trimless + Matt Black Reflector - 15 W - 1450 lumen / 2700 K / CRI >90

| luminous effect     | flood       |
|---------------------|-------------|
| optic               | 38°         |
| Beam angle - direct | 38°         |
| UGR                 | ≤ 17        |
| Cut Hood            | <b>48</b> ° |

#### LIGHTING DETAILS

emission

rotationally symmetrical

PAN International Srl Via G. Michelucci, 1 50028 Barberino Tavarnelle Firenze, Italy Tel. +39 055 80 59 336/7 Fax +39 055 80 59 338 panint@panint.it www.panint.it