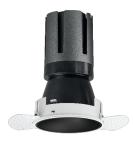

# Nemo TL Comfort

RTT22347DA - Trimless + Matt Black Reflector - 15 W - 1450 lumen / 2700 K / CRI >90

#### DESCRIPTION

Nemo TL is the trimless series of the Nemo family designed for installations in plasterboard false ceilings with no visible edge. Models up to 24W are equipped with a pre-drilled fixed frame for direct fixing of the luminaire to the false ceiling; The 33W and 42W models are equipped with height-adjustable fixing frame. Nemo TL Comfort is the solution for installations with maximum visual comfort; thanks to its 48 ° cut off, the TL Comfort version of the Nemo series guarantees maximum control of direct glare. The lighting modules are all equipped with the latest generation of LEDs (CRI> 90 and SDCM <3). The interchangeable secondary reflectors are available in four different satin finishes and allow you to aesthetically characterize the system even after the first installation without changing the lighting performance. The safety cable supplied prevents accidental drops and the "fast plug" connection system to the driver allows quick and safe installation.

#### **PRODUCTS CHARACTERISTICS**

| installation type            | trimless recessed |                  |
|------------------------------|-------------------|------------------|
| material                     | Aluminum          |                  |
| Color                        | Matt black        |                  |
| Power                        | 15 W              |                  |
| Lumen output – Full emission | 1353 lm           |                  |
| Efficacy                     | 90 lm/W           |                  |
| Diameter                     | Ø 71 mm.          |                  |
| Dimensions                   | h 130 mm.         |                  |
| net weight                   | 0,33 kg.          |                  |
|                              |                   | 355° Ø/1         |
|                              |                   | 🕅 0,33 🐵 ø75 mm. |
|                              |                   |                  |
|                              |                   |                  |
|                              |                   |                  |
|                              |                   |                  |