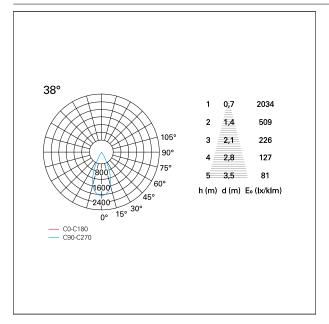

### PHOTOMETRIC

# Nemo TL Comfort

RTT22347DA - Trimless + Matt Black Reflector - 15 W - 1450 lumen / 2700 K / CRI >90

| luminous effect<br>optic | flood<br>38° |
|--------------------------|--------------|
| Beam angle - direct      | 38°          |
| UGR                      | ≤ 17         |
| Cut Hood                 | <b>48</b> °  |

#### LIGHTING DETAILS

emission

rotationally symmetrical

PAN International Srl Via G. Michelucci, 1 50028 Barberino Tavarnelle Firenze, Italy Tel. +39 055 80 59 336/7 Fax +39 055 80 59 338 panint@panint.it www.panint.it