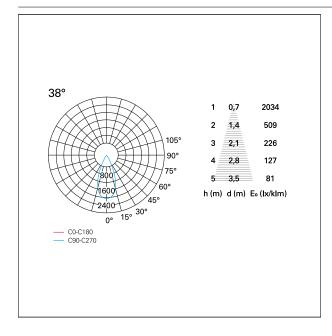

# Nemo TL Comfort

RTT22347CA - Trimless + Matt Black Reflector - 15 W - 1450 lumen / 2700 K / CRI >90

| luminous effect     | flood |
|---------------------|-------|
| optic               | 38°   |
| Beam angle - direct | 38°   |
| UGR                 | ≤ 17  |
| Cut Hood            | 48°   |

#### **PHOTOMETRIC**