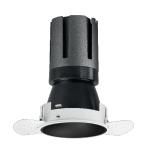

### Nemo TL Comfort

RTT22347CA - Trimless + Matt Black Reflector - 15 W - 1450 lumen / 2700 K / CRI >90

#### **DESCRIPTION**

Nemo TL is the trimless series of the Nemo family designed for installations in plasterboard false ceilings with no visible edge. Models up to 24W are equipped with a pre-drilled fixed frame for direct fixing of the luminaire to the false ceiling; The 33W and 42W models are equipped with height-adjustable fixing frame. Nemo TL Comfort is the solution for installations with maximum visual comfort; thanks to its 48 ° cut off, the TL Comfort version of the Nemo series guarantees maximum control of direct glare. The lighting modules are all equipped with the latest generation of LEDs (CRI> 90 and SDCM <3). The interchangeable secondary reflectors are available in four different satin finishes and allow you to aesthetically characterize the system even after the first installation without changing the lighting performance. The safety cable supplied prevents accidental drops and the "fast plug" connection system to the driver allows quick and safe installation.

#### PRODUCTS CHARACTERISTICS

trimless recessed installation type material Aluminum Color Matt black 15 W Power Lumen output - Full emission 1353 lm 90 lm/W Efficacy Ø 71 mm. Diameter **Dimensions** h 130 mm. 0,33 kg. net weight