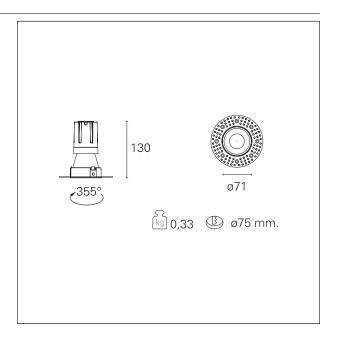

#### PRODUCTS CHARACTERISTICS

trimless recessed installation type material Aluminum Color Matt black 15 W Power Lumen output - Full emission 1353 lm 90 lm/W Efficacy Ø 71 mm. Diameter **Dimensions** h 130 mm. 0,33 kg. net weight

#### **HOLE RECESS DIMENSIONS**

hole recess diameter Ø 75 mm.